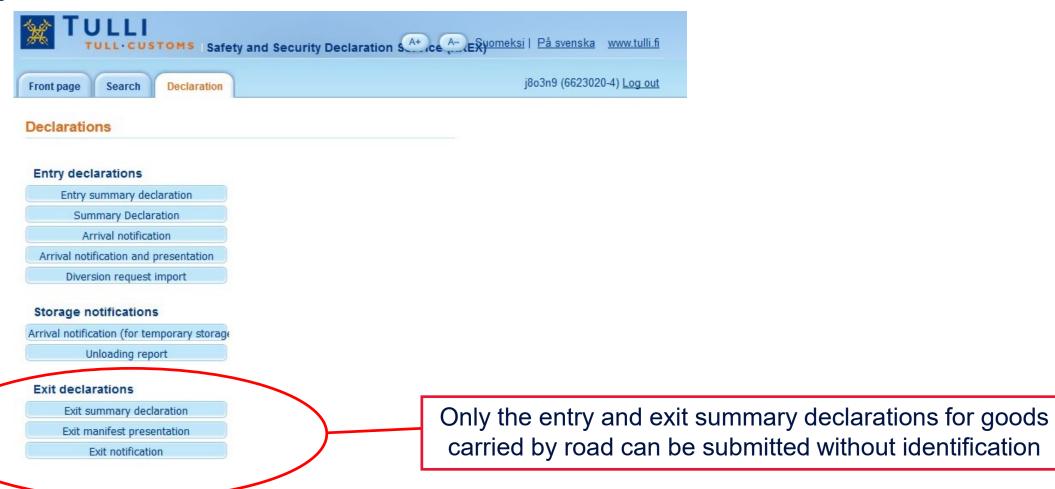

# TULLI

# Exit notification 590

**Customer Services, Business Information** 



### Entry and exit declarations





#### Exit notification



The information comes from Customs' system, the declarant doesn't complete this page.



#### Exit notification: Basic information





#### **Exit notification: Basic information**

- **Transaction identifier**: enter the transaction identifier issued by Customs' system to the exit manifest presentation for the goods whose exit you wish to confirm.
- **Declaration reference number (LRN)**: enter the declaration reference number provided in the exit manifest presentation
- Customs office of exit: select the customs office (code) which is closest to the port, airport or rail yard through which the goods have exited Finland
- **Date and time of exit**: the date and time when the declared goods exited Finland You can select the date in the calendar, and the time