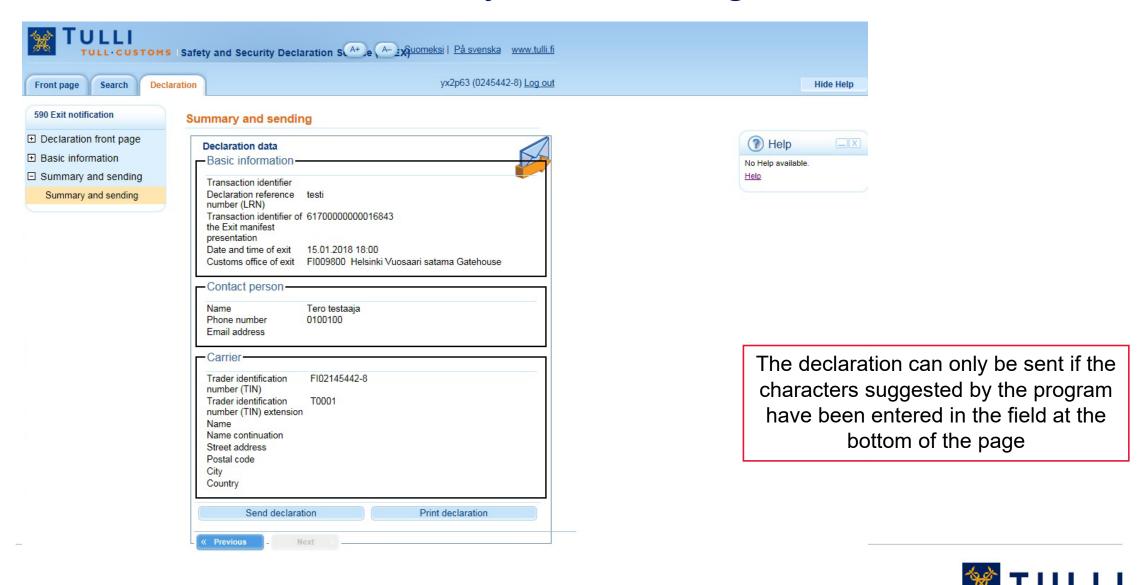

#### Exit notification: Basic information





#### **Exit notification: Basic information**

- **Transaction identifier**: enter the transaction identifier issued by Customs' system to the exit manifest presentation for the goods whose exit you wish to confirm.
- **Declaration reference number (LRN)**: enter the declaration reference number provided in the exit manifest presentation
- Customs office of exit: select the customs office (code) which is closest to the port, airport or rail yard through which the goods have exited Finland
- **Date and time of exit**: the date and time when the declared goods exited Finland You can select the date in the calendar, and the time is then shown automatically



#### Exit notification: Traders details





## Exit notification: Summary and sending