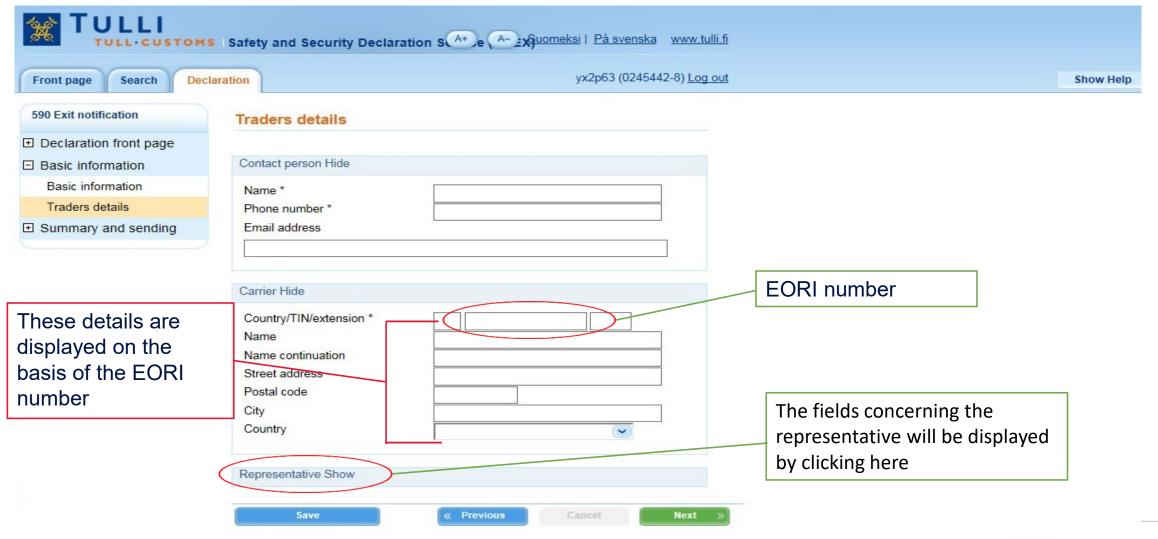

, the declarant doesn't complete this page.



#### Exit notification: Basic information





#### **Exit notification: Basic information**

- **Transaction identifier**: enter the transaction identifier issued by Customs' system to the exit manifest presentation for the goods whose exit you wish to confirm.
- **Declaration reference number (LRN)**: enter the declaration reference number provided in the exit manifest presentation
- Customs office of exit: select the customs office (code) which is closest to the port, airport or rail yard through which the goods have exited Finland
- **Date and time of exit**: the date and time when the declared goods exited Finland You can select the date in the calendar, and the time is then shown automatically



#### Exit notification: Traders details





## Exit notification: Summary and sending