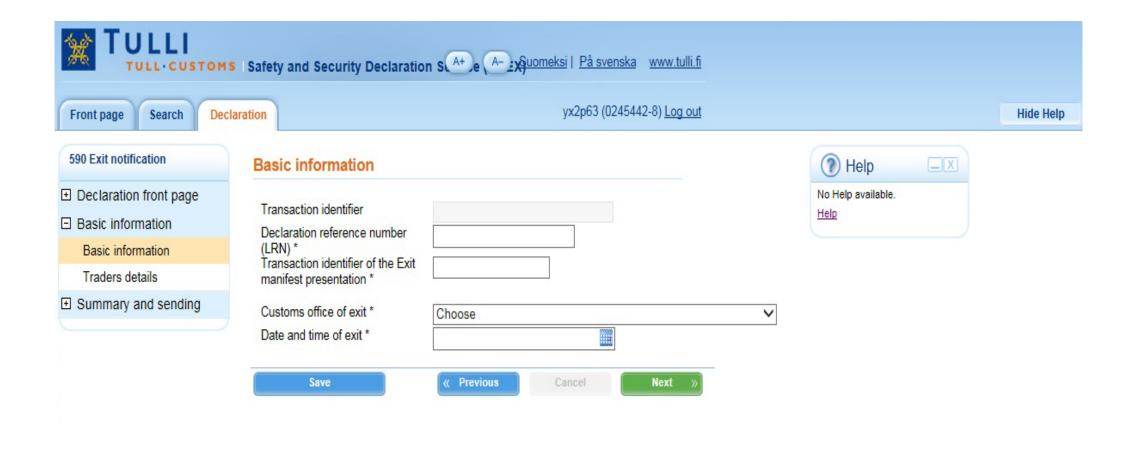

#### Exit notification: Basic information

#### **Exit notification: Basic information**

- **Transaction identifier**: enter the transaction identifier issued by Customs' system to the exit manifest presentation for the goods whose exit you wish to confirm.
- **Declaration reference number (LRN)**: enter the declaration reference number provided in the exit manifest presentation
- Customs office of exit: select the customs office (code) which is closest to the port, airport or rail yard through which the goods have exited Finland
- **Date and time of exit**: the date and time when the declared goods exited Finland You can select the date in the calendar, and the time is then shown automatically