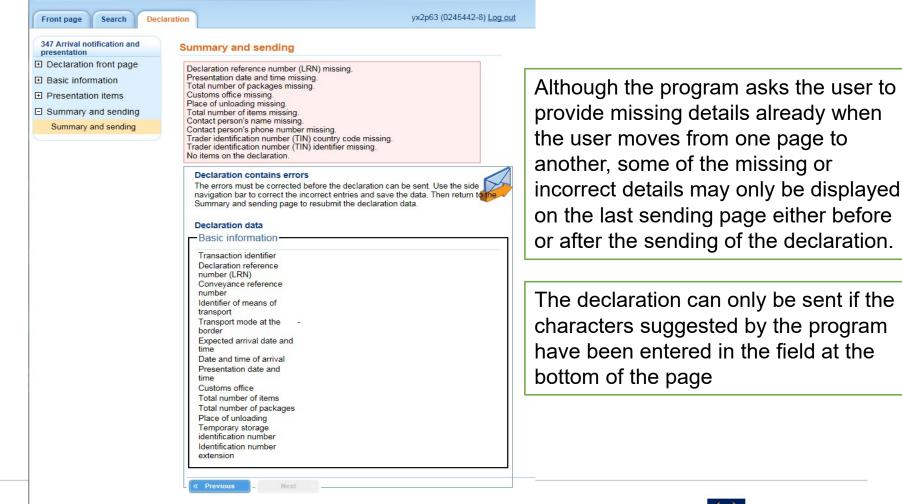

| Presentation items                        | Add presentation item                                 |                                |           |
| List of presentation items                |                                                       |                                |           |
| Summary and sending                       |                                                       |                                |           |
|                                           | « Previous         Next         »                     |                                |           |
|                                           |                                                       |                                |           |



# Arrival notification and presentation: Summary and sending