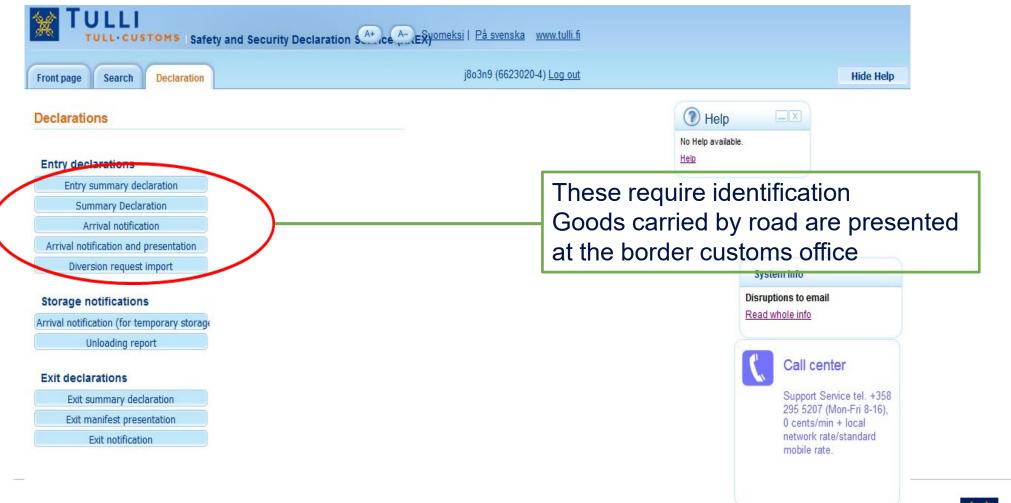

## Arrival notification and presentation 347

TULLI

nN

0

μų

Pa

nΠΩ

0

(i

6

2

(i

6

i

B

€

R

Ē

0

**Customer Services, Business Information** 

1.12.2022

#### **Entry and exit declarations**





#### **Arrival notification and presentation: Basic information**

| Front page Search Decla                                               | ration                                                                                                                                | yx2p63 (0245442-8) <u>Log out</u> |        | Hide Help                                                                                    |
|-----------------------------------------------------------------------|---------------------------------------------------------------------------------------------------------------------------------------|-----------------------------------|--------|----------------------------------------------------------------------------------------------|
| 347 Arrival notification an