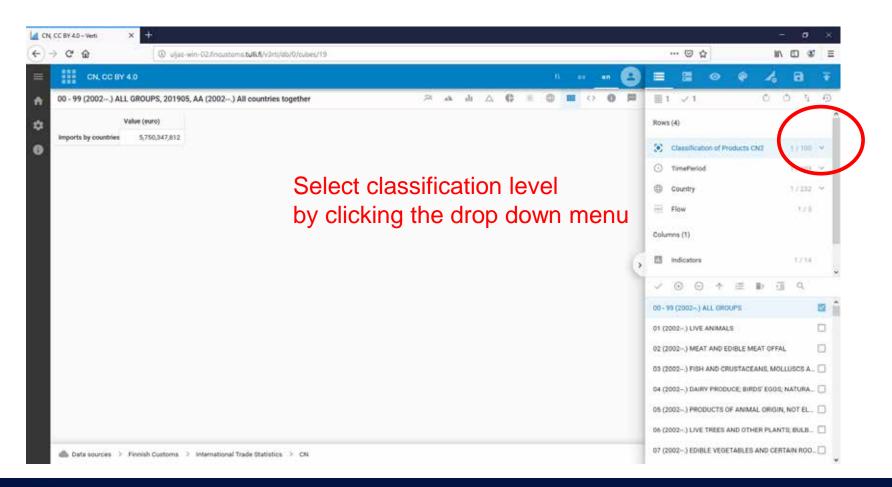

## **Example of a data retrieval**

- In this guide we demonstrate a CN classification data retrieval: CN 8-digit code 08051022 (Navel oranges), latest import statistics (EUR, KG, country of origin)
- Data retrieval principles are the same in all classifications and statistics available in Uljas
- Uljas is available in Finnish, Swedish and English. To change the language:
  - Change the interface language from the Settings icon on the left (third from above)
  - Change the database language at the top right of the database or report (FI, SV, EN)
- In case you have questions please contact Statistics Service statistics@tulli.fi or tel. +358 295 52335 (Mon-Fri 9 a.m. to 2:30 p.m.)
- (More detailed instructions will be provided later)