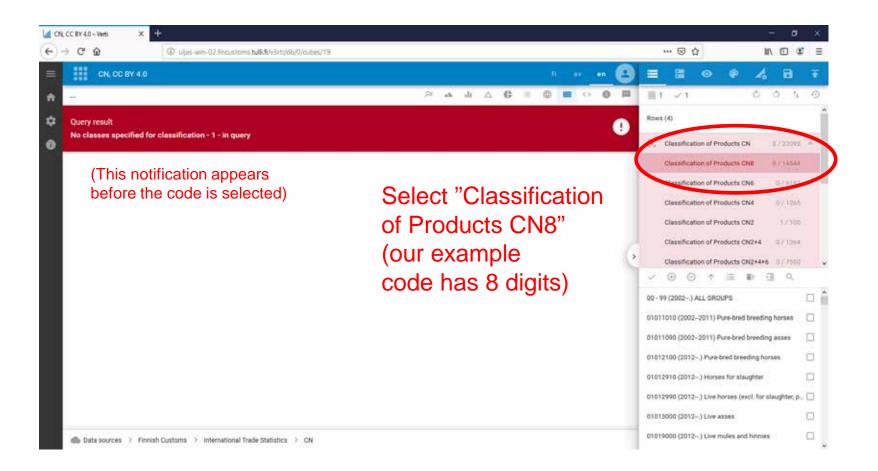

## **Example of a data retrieval**

- In this guide we demonstrate a CN classification data retrieval: CN 8-digit code 08051022 (Navel oranges), latest import statistics (EUR, KG, country of origin)
- Data retrieval principles are the same in all classifications and statistics available in Uljas
- Uljas is available in Finnish, Swedish and English. To change the language:
  - Change the interface language from the Settings icon on the left (third from above)
  - Change the database language at the top right of the database or report (FI, SV, EN)
- In case you have questions please contact Statistics Service statistics@tulli.fi or tel. +358 295 52335 (Mon-Fri 9 a.m. to 2:30 p.m.)
- (More detailed instructions will be provided later)