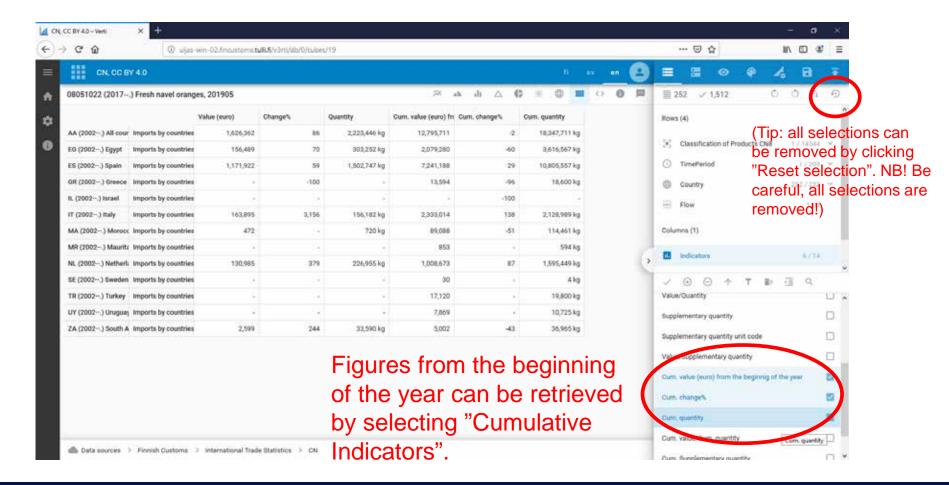

## **Example of a data retrieval**

- In this guide we demonstrate a CN classification data retrieval: CN 8-digit code 08051022 (Navel oranges), latest import statistics (EUR, KG, country of origin)
- Data retrieval principles are the same in all classifications and statistics available in Uljas
- Uljas is available in Finnish, Swedish and English. To change the language:
  - Change the interface language from the Settings icon on the left (third from above)
  - Change the database language at the top right of the database or report (FI, SV, EN)
- In case you have questions please contact Statistics Service statistics@tulli.fi or tel. +358 295 52335 (Mon-Fri 9 a.m. to 2:30 p.m.)
- (More detailed instructions will be provided later)