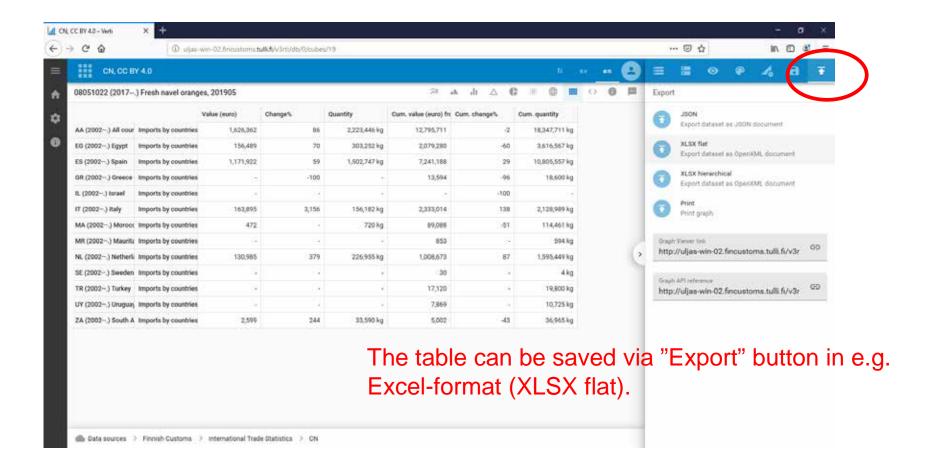

## **Example of a data retrieval**

- In this guide we demonstrate a CN classification data retrieval: CN 8-digit code 08051022 (Navel oranges), latest import statistics (EUR, KG, country of origin)
- Data retrieval principles are the same in all classifications and statistics available in Uljas
- Uljas is available in Finnish, Swedish and English. To change the language:
  - Change the interface language from the Settings icon on the left (third from above)
  - Change the database language at the top right of the database or report (FI, SV, EN)
- In case you have questions please contact Statistics Service statistics@tulli.fi or tel. +358 295 52335 (Mon-Fri 9 a.m. to 2:30 p.m.)
- (More detailed instructions will be provided later)