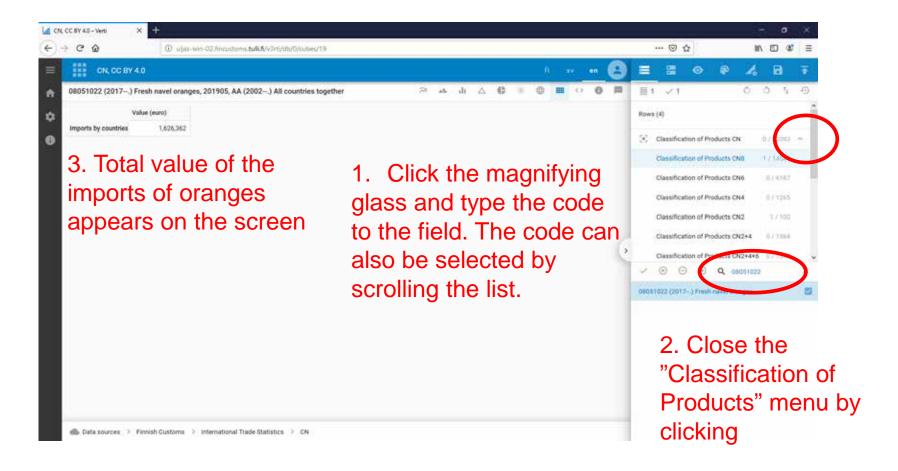

## **Example of a data retrieval**

- In this guide we demonstrate a CN classification data retrieval: CN 8-digit code 08051022 (Navel oranges), latest import statistics (EUR, KG, country of origin)
- Data retrieval principles are the same in all classifications and statistics available in Uljas
- Uljas is available in Finnish, Swedish and English. To change the language:
  - Change the interface language from the Settings icon on the left (third from above)
  - Change the database language at the top right of the database or report (FI, SV, EN)
- In case you have questions please contact Statistics Service statistics@tulli.fi or tel. +358 295 52335 (Mon-Fri 9 a.m. to 2:30 p.m.)
- (More detailed instructions will be provided later)