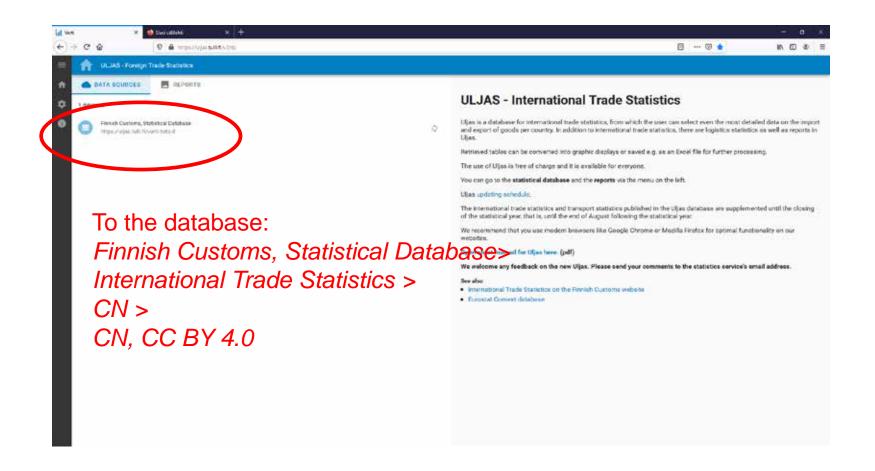

**Uljas Database Manual** 

**CN-classification data retrieval** 

https://uljas.tulli.fi

## **Example of a data retrieval**

- In this guide we demonstrate a CN classification data retrieval: CN 8-digit code 08051022 (Navel oranges), latest import statistics (EUR, KG, country of origin)
- Data retrieval principles are the same in all classifications and statistics available in Uljas
- Uljas is available in Finnish, Swedish and English. To change the language:
  - Change the interface language from the Settings icon on the left (third from above)
  - Change the database language at the top right of the database or report (FI, SV, EN)
- In case you have questions please contact Statistics Service statistics@tulli.fi or tel. +358 295 52335 (Mon-Fri 9 a.m. to 2:30 p.m.)
- (More detailed instructions will be provided later)