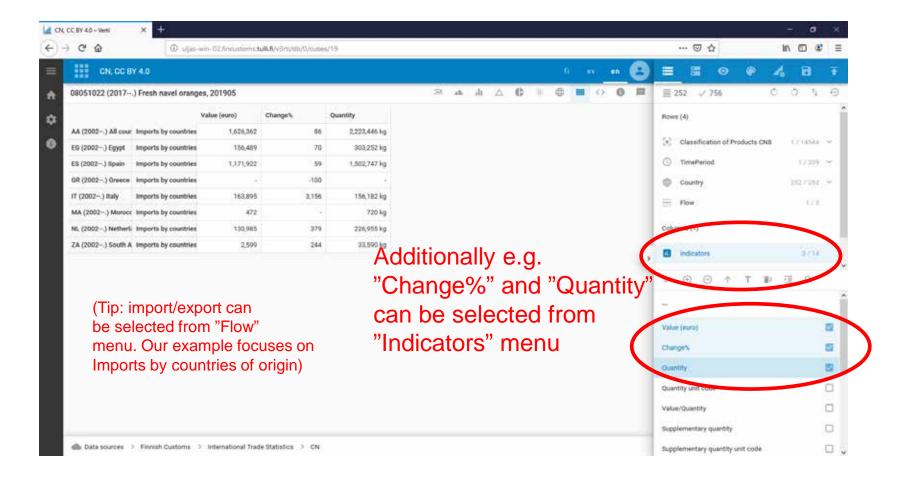

## **Example of a data retrieval**

- In this guide we demonstrate a CN classification data retrieval: CN 8-digit code 08051022 (Navel oranges), latest import statistics (EUR, KG, country of origin)
- Data retrieval principles are the same in all classifications and statistics available in Uljas
- Uljas is available in Finnish, Swedish and English. To change the language:
  - Change the interface language from the Settings icon on the left (third from above)
  - Change the database language at the top right of the database or report (FI, SV, EN)
- In case you have questions please contact Statistics Service statistics@tulli.fi or tel. +358 295 52335 (Mon-Fri 9 a.m. to 2:30 p.m.)
- (More detailed instructions will be provided later)