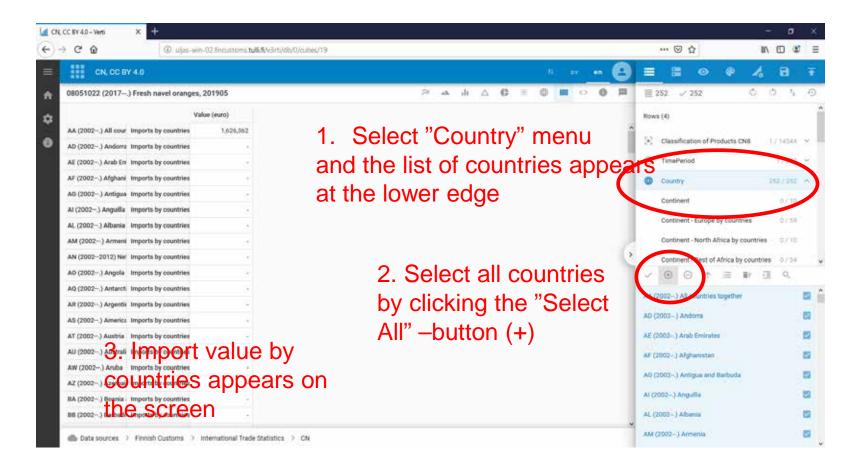

## **Example of a data retrieval**

- In this guide we demonstrate a CN classification data retrieval: CN 8-digit code 08051022 (Navel oranges), latest import statistics (EUR, KG, country of origin)
- Data retrieval principles are the same in all classifications and statistics available in Uljas
- Uljas is available in Finnish, Swedish and English. To change the language:
  - Change the interface language from the Settings icon on the left (third from above)
  - Change the database language at the top right of the database or report (FI, SV, EN)
- In case you have questions please contact Statistics Service statistics@tulli.fi or tel. +358 295 52335 (Mon-Fri 9 a.m. to 2:30 p.m.)
- (More detailed instructions will be provided later)