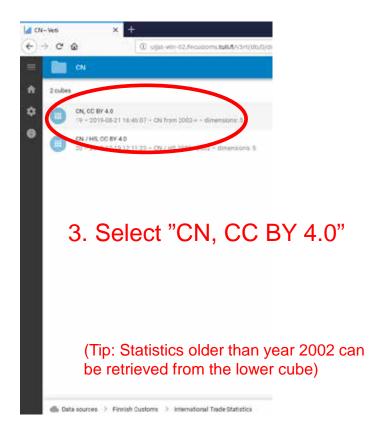

## **Example of a data retrieval**

- In this guide we demonstrate a CN classification data retrieval: CN 8-digit code 08051022 (Navel oranges), latest import statistics (EUR, KG, country of origin)
- Data retrieval principles are the same in all classifications and statistics available in Uljas
- Uljas is available in Finnish, Swedish and English. To change the language:
  - Change the interface language from the Settings icon on the left (third from above)
  - Change the database language at the top right of the database or report (FI, SV, EN)
- In case you have questions please contact Statistics Service statistics@tulli.fi or tel. +358 295 52335 (Mon-Fri 9 a.m. to 2:30 p.m.)
- (More detailed instructions will be provided later)