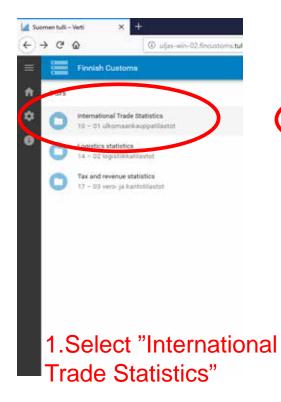

## **Example of a data retrieval**

- In this guide we demonstrate a CN classification data retrieval: CN 8-digit code 08051022 (Navel oranges), latest import statistics (EUR, KG, country of origin)
- Data retrieval principles are the same in all classifications and statistics available in Uljas
- Uljas is available in Finnish, Swedish and English. To change the language:
  - Change the interface language from the Settings icon on the left (third from above)
  - Change the database language at the top right of the database or report (FI, SV, EN)
- In case you have questions please contact Statistics Service statistics@tulli.fi or tel. +358 295 52335 (Mon-Fri 9 a.m. to 2:30 p.m.)
- (More detailed instructions will be provided later)