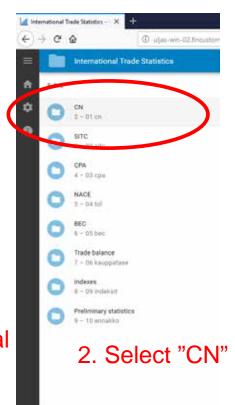

## **Example of a data retrieval**

- In this guide we demonstrate a CN classification data retrieval: CN 8-digit code 08051022 (Navel oranges), latest import statistics (EUR, KG, country of origin)
- Data retrieval principles are the same in all classifications and statistics available in Uljas
- Uljas is available in Finnish, Swedish and English. To change the language:
  - Change the interface language from the Settings icon on the left (third from above)
  - Change the database language at the top right of the database or report (FI, SV, EN)
- In case you have questions please contact Statistics Service statistics@tulli.fi or tel. +358 295 52335 (Mon-Fri 9 a.m. to 2:30 p.m.)
- (More detailed instructions will be provided later)