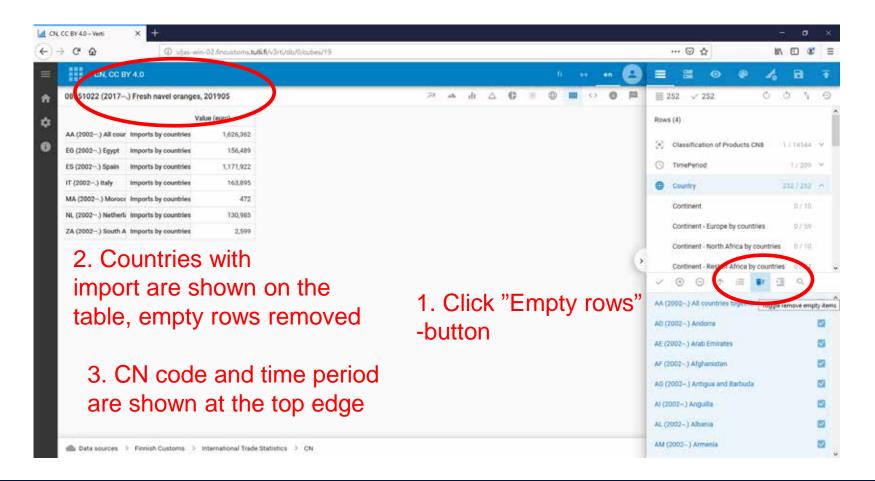

## **Example of a data retrieval**

- In this guide we demonstrate a CN classification data retrieval: CN 8-digit code 08051022 (Navel oranges), latest import statistics (EUR, KG, country of origin)
- Data retrieval principles are the same in all classifications and statistics available in Uljas
- Uljas is available in Finnish, Swedish and English. To change the language:
  - Change the interface language from the Settings icon on the left (third from above)
  - Change the database language at the top right of the database or report (FI, SV, EN)
- In case you have questions please contact Statistics Service statistics@tulli.fi or tel. +358 295 52335 (Mon-Fri 9 a.m. to 2:30 p.m.)
- (More detailed instructions will be provided later)