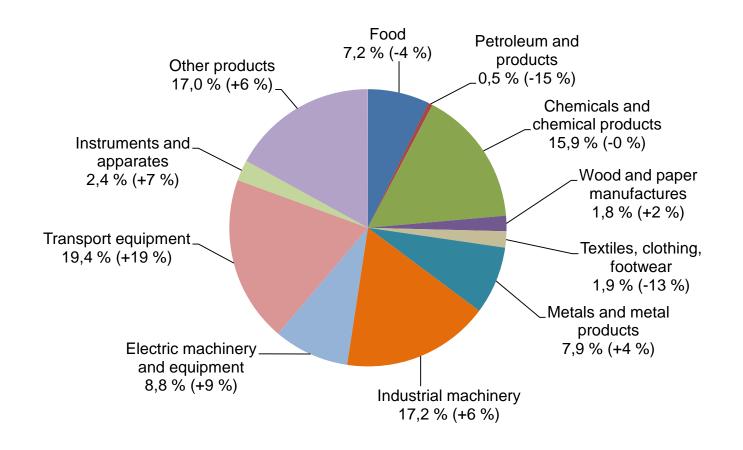

### **IMPORTS FROM THE UNITED STATES BY PRODUCTS 2015** Share and change from previous year (%)

Total value of imports from United States in 2015 was EUR 2,0 billion (-8 %)