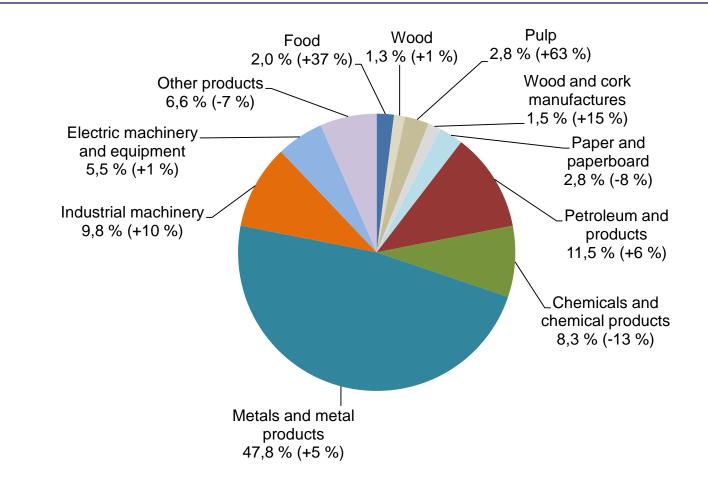

#### **EXPORTS TO THE NETHERLANDS BY PRODUCTS 2015** Share and change from previous year (%)

Total value of exports to the Netherlands in 2015 was EUR 3,6 billion (+4 %)

TULLI