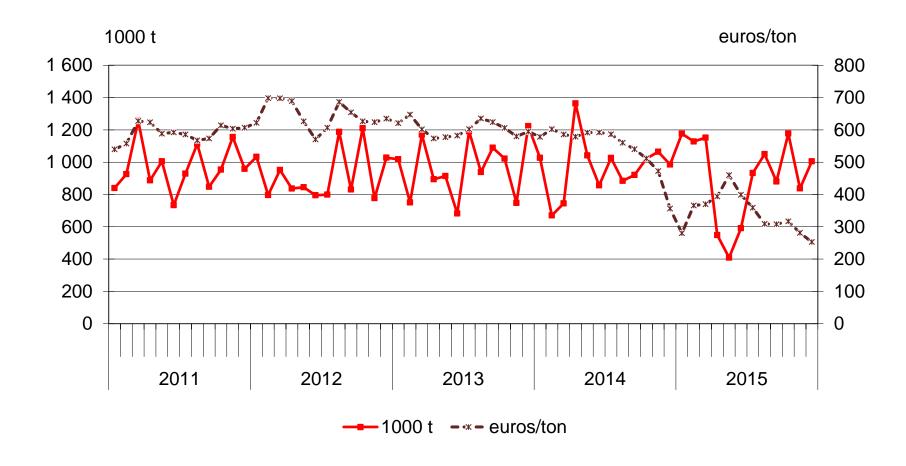

#### **TULL: CUSTOMS** MONTHLY DEVELOPMENT OF THE IMPORT VOLUME AND PRICE OF CRUDE PETROLEUM 2011-2015; (SITC 333)