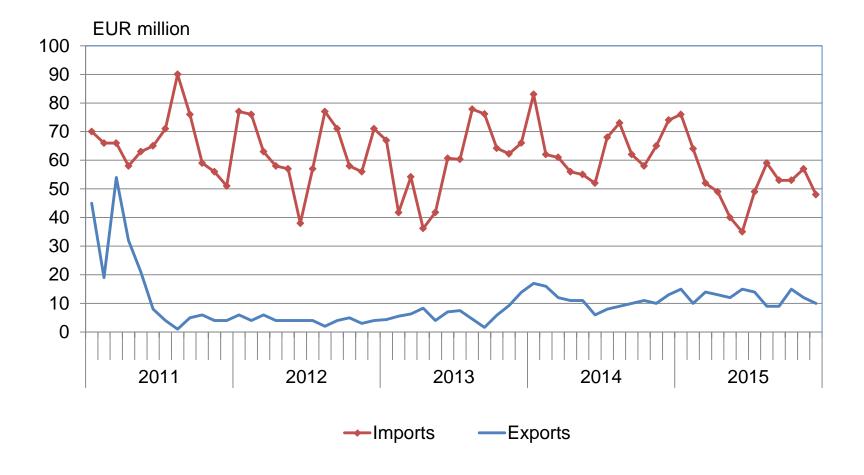

#### MONTHLY IMPORTS OF CRUDE PETROLEUM AND PETROLEUM PRODUCTS AND EXPORTS OF PETROLEUM PRODUCTS 2011-2015; EUR million; (SITC 333, 334, 335)