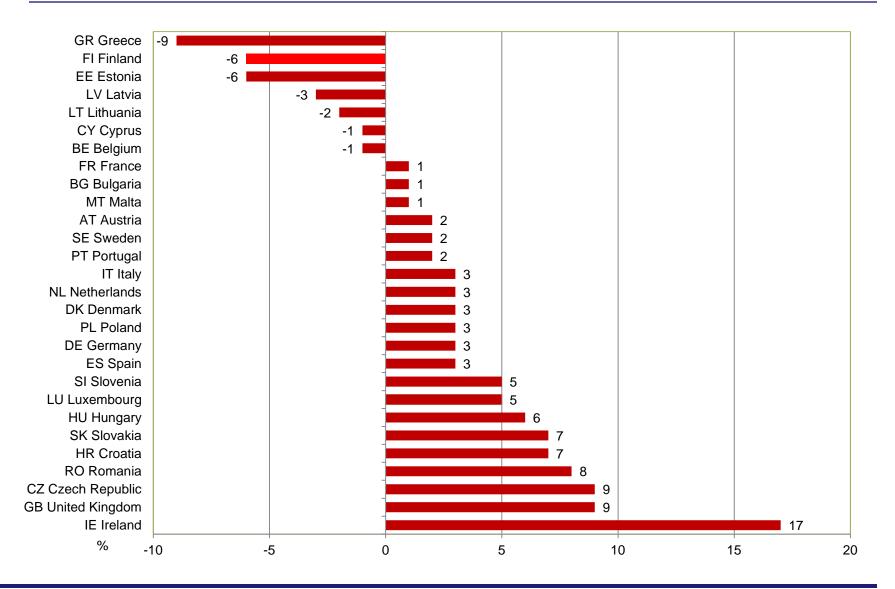

#### CHANGE IN IMPORTS IN EU MEMBER STATES 2015 Source: Eurostat Newsrelease 33/2016