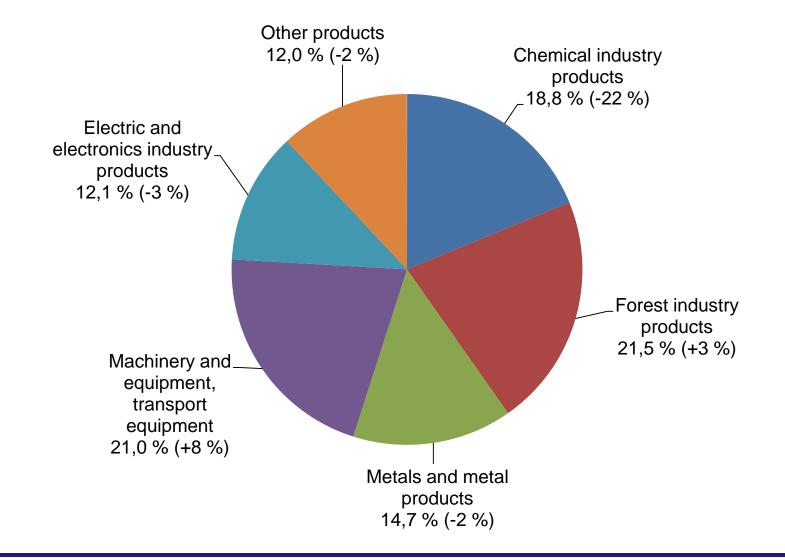

#### EXPORTS BY PRODUCTS BY ACTIVITY (CPA) 2015 Share and change from previous year (%)