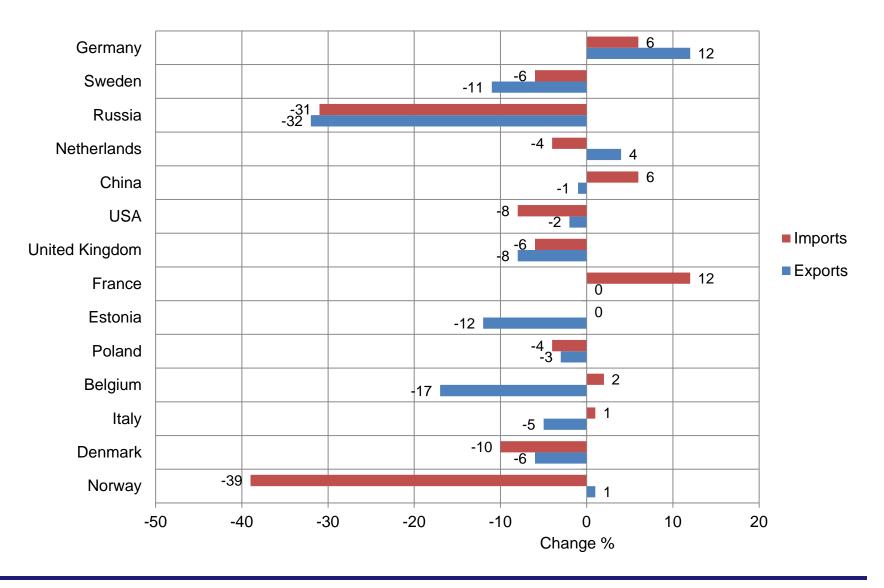

#### CHANGE OF EXPORTS AND IMPORTS WITH MAIN TRADING PARTNERS 2015

Change compared to corresponding time period previous year (%)