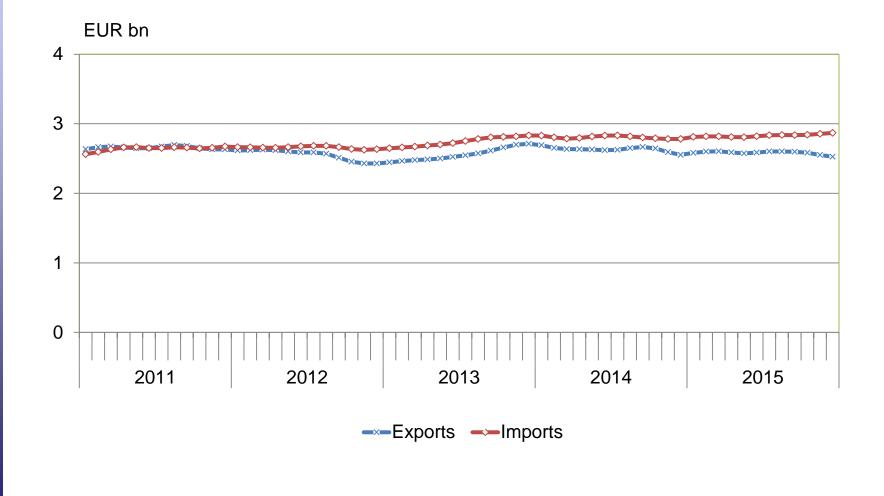

## Finnish foreign trade 2015 Figures and diagrams

### IMPORTS, EXPORTS AND TRADE BALANCE 1990-2015



CUSTOMS



### MONTHLY IMPORTS, EXPORTS AND TRADE BALANCE 2011-2015













#### MONTHLY TREND FIGURES OF EXTERNAL TRADE 2011-2015





#### CHANGE OF EXPORTS IN EU MEMBER STATES 2015 Source: Eurostat Newsrelease 33/2016





#### CHANGE IN IMPORTS IN EU MEMBER STATES 2015 Source: Eurostat Newsrelease 33/2016





#### CHANGE IN EXPORTS OF FINLAND TO EU-COUNTRIES AND TO NON-EU COUNTRIES 2011-2015,%





Change in value of exports in corresponding month of the previous year in Finland, euro zone and in all EU-countries 2011-2015(1-11)



EU and euro zone exports: Source Eurostat Comext



Change in value of imports in corresponding month of the previous year in Finland, euro zone and in all EU-countries 2011-2015(1-11)



EU and euro zone imports: Source Eurostat Comext



### THE PRODUCTS BY ACTIVITY (CPA) SHARE OF THE TOTAL EXPORT IN 2000-2015









#### E