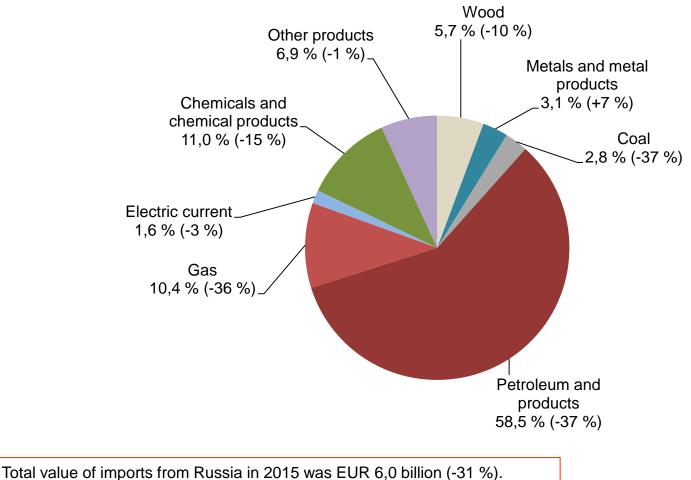

# **IMPORTS FROM RUSSIA BY PRODUCTS 2015** Share and change from previous year (%)

Energy products' share of total imports from Russia was 73,3 %.