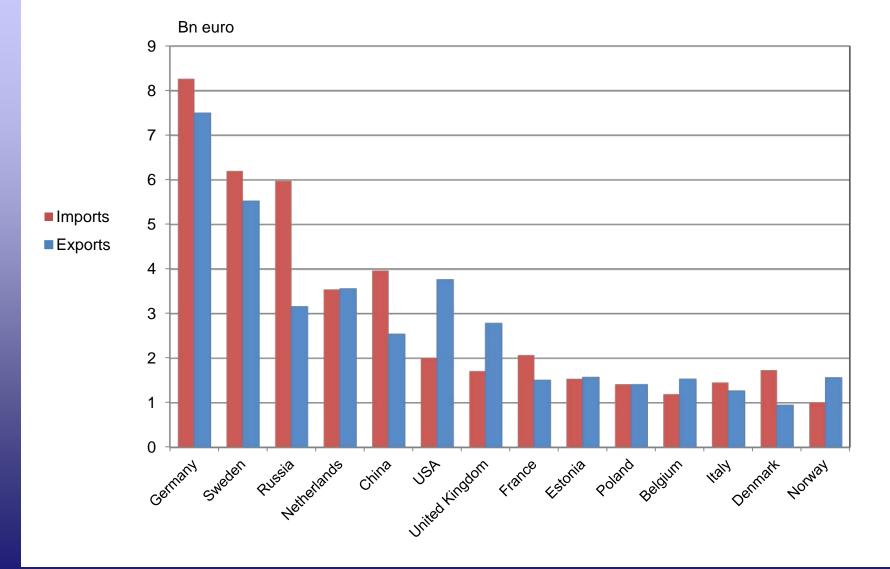

EQUIPMENT 2011-2015; EUR million; (SITC 78,79)





### MONTHLY IMPORTS AND EXPORTS OF CARS 2011-2015; pieces (SITC 7812)



Imports and exports of cars (pieces)

|      | imports | exports |
|------|---------|---------|
| 2010 | 135 537 | 14 764  |
| 2011 | 149 316 | 12 133  |
| 2012 | 118 978 | 9 157   |
| 2013 | 120 790 | 16 311  |
| 2014 | 120 127 | 54 169  |
| 2015 | 130 825 | 87 356  |



#### MONTHLY IMPORTS AND EXPORTS OF MACHINERY AND EQUIPMENT 2011-2015; EUR million; (CPA 28)









#### MONTHLY WOOD IMPORTS IN TOTAL AND FROM RUSSIA 2011-2015; SITC 24









### MONTHLY EXPORTS TO EU, THE EURO ZONE AND TO COUNTRIES OUTSIDE EU IN 2011-2015





### MONTHLY IMPORTS FROM EU, THE EURO ZONE AND FROM COUNTRIES OUTSIDE EU IN 2011-2015





#### **FOREIGN TRADE BY COUNTRIES 2015**





#### CHANGE OF EXPORTS AND IMPORTS WITH MAIN TRADING PARTNERS 2015

Change compared to corresponding time period previous year (%)





#### MONTHLY EXPORTS TO GERMANY, SWEDEN, RUSSIA AND UNITED STATES 2011-2015





#### MONTHLY IMPORTS FROM GERMANY, SWEDEN, RUSSIA AND CHINA 2011-2015





#### **EXPORTS TO SWEDEN BY PRODUCTS 2015** Share and change from previous year (%)



Total value of exports to Sweden in 2015 was EUR 5,5 billion (-11 %)



# **IMPORTS FROM SWEDEN BY PRODUCTS 2015** Share and change from previous year (%)



Total value of imports from Sweden in 2015 was EUR 6,2 billion (-6 %)



#### **EXPORTS TO GERMANY BY PRODUCTS 2015** Share and change from previous year (%)



Total value of exports to Germany in 2015 was EUR 7,5 billion (+12 %)



# **IMPORTS FROM GERMANY