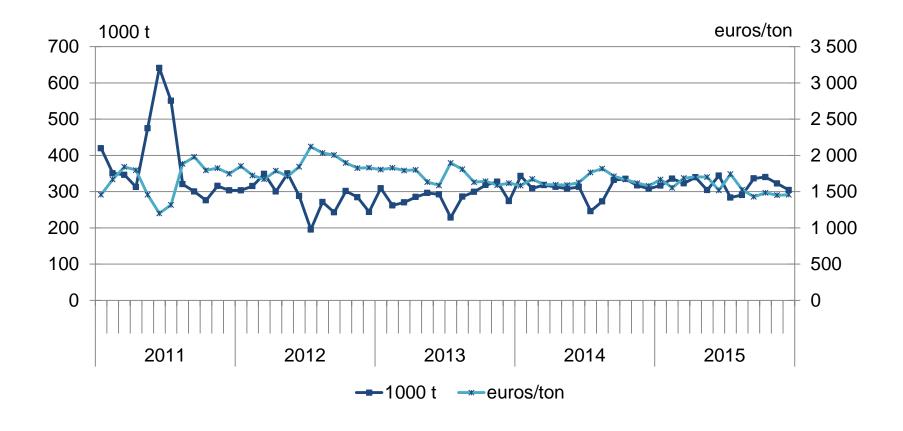

#### MONTHLY DEVELOPMENT OF THE EXPORT VOLUME AND PRICES OF METALS 2011-2015; (SITC 67,68)