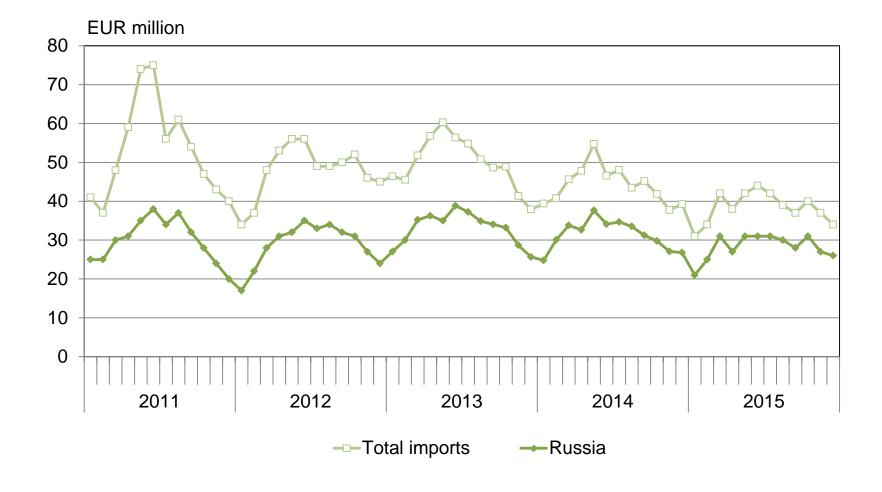

CPA 19,20,21,22)





# **EXPORTS OF CHEMICAL INDUSTRY PRODUCTS 2015;** (CPA 19,20,21,22); Share of the total exports of chemical industry and change in value from previous year





#### MONTHLY IMPORTS AND EXPORTS OF TRANSPORT EQUIPMENT 2011-2015; EUR million; (SITC 78,79)





### MONTHLY IMPORTS AND EXPORTS OF CARS 2011-2015; pieces (SITC 7812)



Imports and exports of cars (pieces)

|      | imports | exports |
|------|---------|---------|
| 2010 | 135 537 | 14 764  |
| 2011 | 149 316 | 12 133  |
| 2012 | 118 978 | 9 157   |
| 2013 | 120 790 | 16 311  |
| 2014 | 120 127 | 54 169  |
| 2015 | 130 825 | 87 356  |



#### MONTHLY IMPORTS AND EXPORTS OF MACHINERY AND EQUIPMENT 2011-2015; EUR million; (CPA 28)









#### MONTHLY WOOD IMPORTS IN TOTAL AND FROM RUSSIA 2011-2015; SITC 24









### MONTHLY EXPORTS TO EU, THE EURO ZONE AND TO COUNTRIES OUTSIDE EU IN 2011-2015





### MONTHLY IMPORTS FROM EU, THE EURO ZONE AND FROM COUNTRIES OUTSIDE EU IN 2011-2015





#### **FOREIGN TRADE BY COUNTRIES 2015**





#### CHANGE OF EXPORTS AND IMPORTS WITH MAIN TRADING PARTNERS 2015

Change compared to corresponding time period previous year (%)





#### MONTHLY EXPORTS TO GERMANY, SWEDEN, RUSSIA AND UNITED STATES 2011-2015





#### MONTHLY IMPORTS FROM GERMANY, SWEDEN, RUSSIA AND CHINA 2011-2015





#### **EXPORTS TO SWEDEN BY PRODUCTS 2015** Share and change from previous year (%)



Total value of exports to Sweden in 2015 was EUR 5,5 billion (-11 %)



# **IMPORTS FROM SWEDEN BY PRODUCTS 2015** Share and change from previous year (%)



Total value of imports from Swe