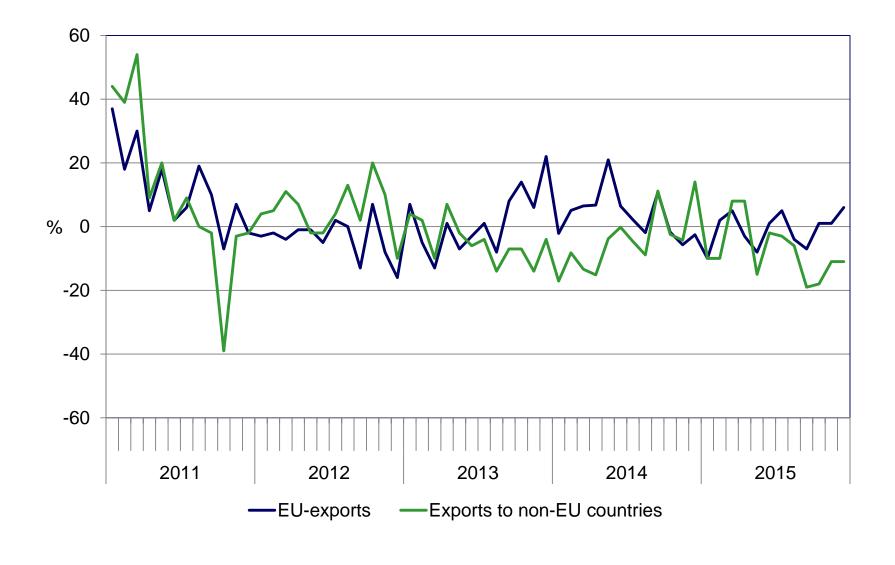

#### CHANGE IN EXPORTS OF FINLAND TO EU-COUNTRIES AND TO NON-EU COUNTRIES 2011-2015,%

Change in value of exports in corresponding month of the previous year in Finland, euro zone and in all EU-countries 2011-2015(1-11)

EU and euro zone exports: Source Eurostat Comext

Change in value of imports in corresponding month of the previous year in Finland, euro zone and in all EU-countries 2011-2015(1-11)

EU and euro zone imports: Source Eurostat Comext