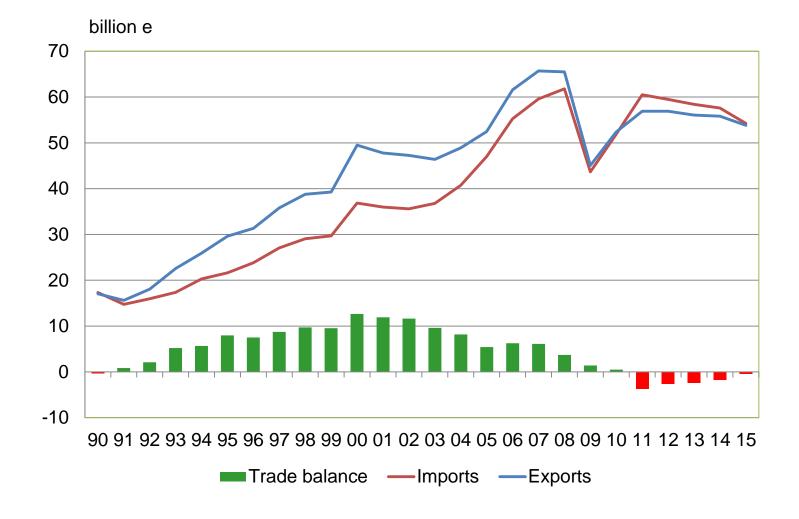

## Finnish foreign trade 2015 Figures and diagrams

### IMPORTS, EXPORTS AND TRADE BALANCE 1990-2015



CUSTOMS



### MONTHLY IMPORTS, EXPORTS AND TRADE BALANCE 2011-2015













#### MONTHLY TREND FIGURES OF EXTERNAL TRADE 2011-2015





#### CHANGE OF EXPORTS IN EU MEMBER STATES 2015 Source: Eurostat Newsrelease 33/2016





#### CHANGE IN IMPORTS IN EU MEMBER STATES 2015 Source: Eurostat Newsrelease 33/2016





#### CHANGE IN EXPORTS OF FINLAND TO EU-COUNTRIES AND TO NON-EU COUNTRIES 2011-2015,%





Change in value of exports in corresponding month of the previous year in Finland, euro zone and in all EU-countries 2011-2015(1-11)



EU and euro zone exports: Source Eurostat Comext



Change in value of imports in corresponding month of the previous year in Finland, euro zone and in all EU-countries 2011-2015(1-11)



EU and euro zone imports: Source Eurostat Comext



### THE PR