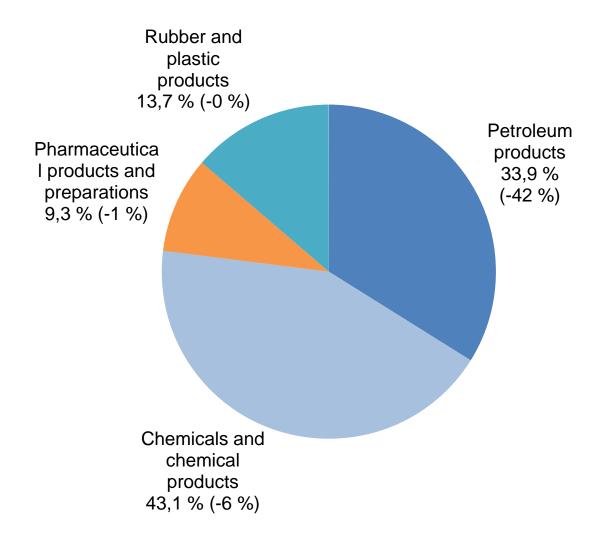

# **EXPORTS OF CHEMICAL INDUSTRY PRODUCTS 2015;** (CPA 19,20,21,22); Share of the total exports of chemical industry and change in value from previous year