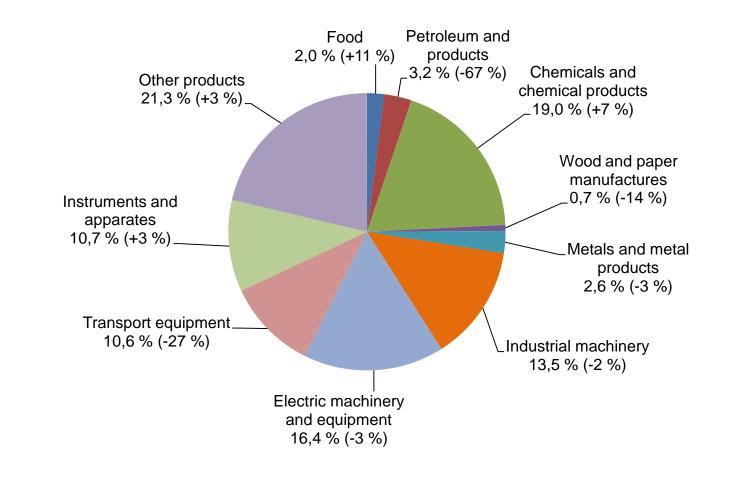

### **IMPORTS FROM THE UNITED STATES BY PRODUCTS 2015** Share and change from previous year (%)

Total value of imports from United States in 2015 was EUR 2,0 billion (-8 %)