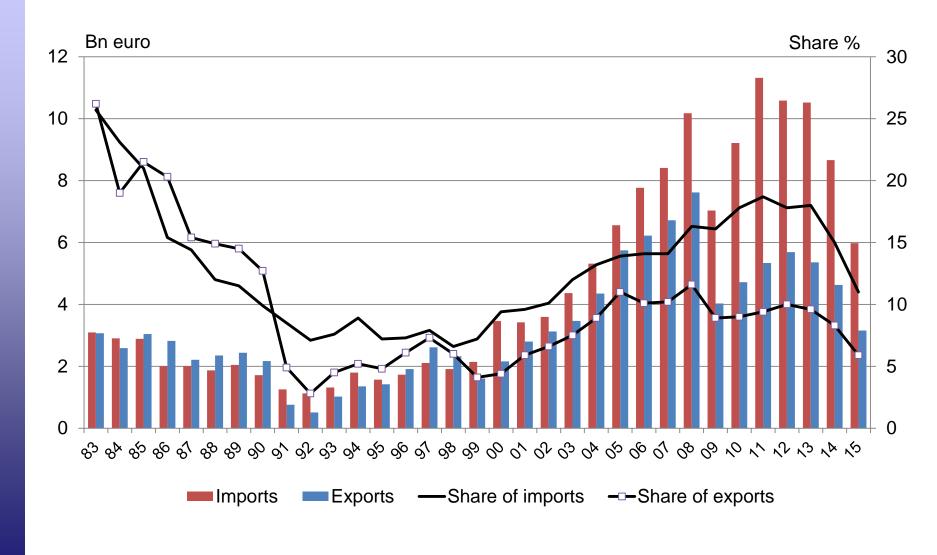

# TRADE BETWEEN FINLAND AND SOVIET UNION 1983-90 AND BETWEEN FINLAND AND RUSSIA 1991-2015