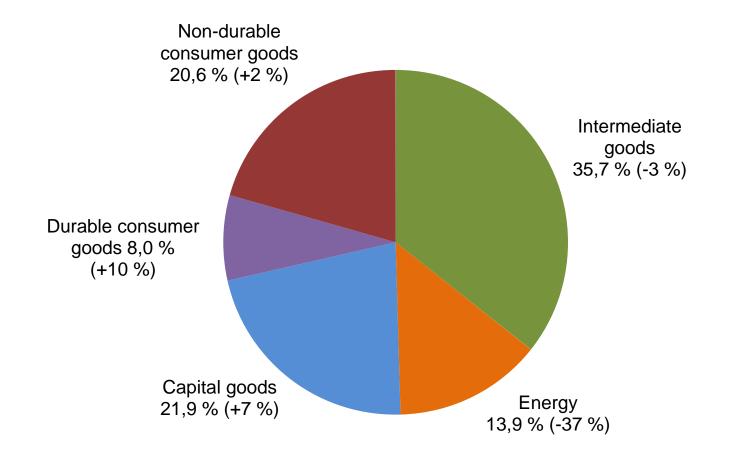

#### IMPORTS BY USE OF GOODS 2015; (CPA); Share and change from previous year (%)