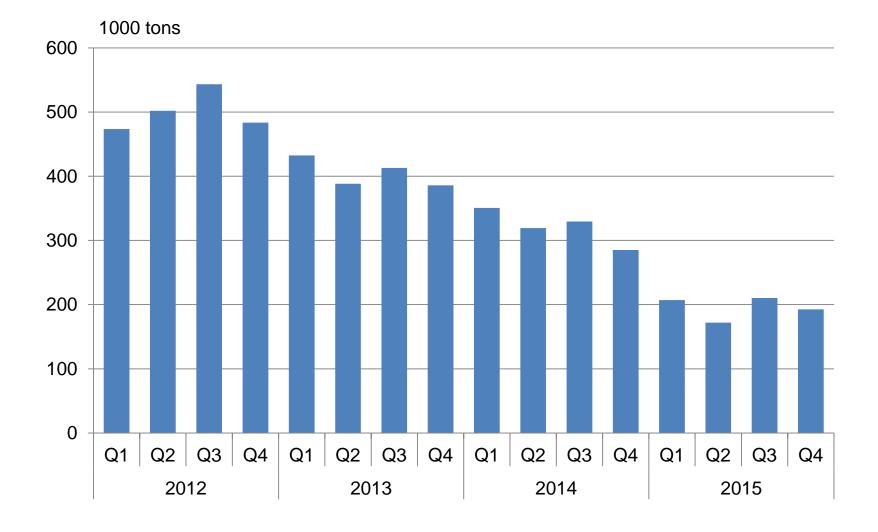

PRODUCTS 2015** Share and change from previous year (%)



Total value of exports to United States in 2015 was EUR 3,8 billion (-2 %)

TULLI

### **IMPORTS FROM THE UNITED STATES BY PRODUCTS 2015** Share and change from previous year (%)



Total value of imports from United States in 2015 was EUR 2,0 billion (-8 %)



#### **EXPORTS TO THE NETHERLANDS BY PRODUCTS 2015** Share and change from previous year (%)



Total value of exports to the Netherlands in 2015 was EUR 3,6 billion (+4 %)

TULLI

#### **IMPORTS FROM THE NETHERLANDS BY PRODUCTS 2015** Share and change from previous year (%)



Total value of imports from the Netherlands in 2015 was EUR 3,5 billion (-4 %)



# TRANSIT TRANSPORTS 2015, share and change (tonnage)



# **TULL** ROAD TRANSITS TO THE EAST 2012-2015 (1000 tons)