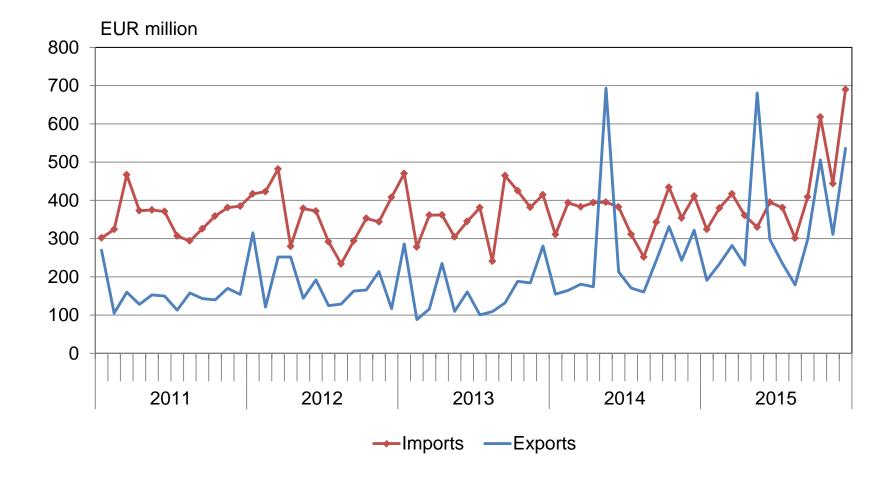

#### MONTHLY IMPORTS OF CRUDE PETROLEUM AND PETROLEUM PRODUCTS AND EXPORTS OF PETROLEUM PRODUCTS 2011-2015; EUR million; (SITC 333, 334, 335)