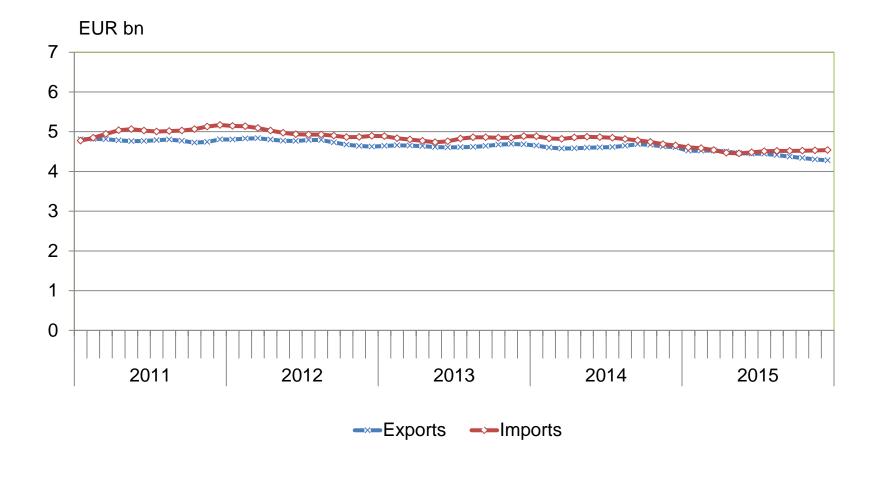

## Finnish foreign trade 2015 Figures and diagrams

### IMPORTS, EXPORTS AND TRADE BALANCE 1990-2015



CUSTOMS



### MONTHLY IMPORTS, EXPORTS AND TRADE BALANCE 2011-2015













#### MONTHLY TREND FIGURES OF EXTERNAL TRADE 2011-2015





#### CHANGE OF EXPORTS IN EU MEMBER STATES 2015 Source: Eurostat Newsrelease 33/2016





#### CHANGE IN IMPORTS IN EU MEMBER STATES 2015 Source: Eurostat Newsrelease 33/2016





#### CHANGE IN EXPORTS OF FINLAND TO EU-COUNTRIES AND TO NON-EU COUNTRIES 2011-2015,%





Change in value of exports in corresponding month of the previous year in Finland, euro zone and in all EU-countries 2011-2015(1-11)



EU and euro zone exports: Source Eurostat Comext



Change in value of imports in corresponding month of the previous year in Finland, euro zone and in all EU-countries 2011-2015(1-11)



EU and euro zone imports: Source Eurostat Comext



### THE PRODUCTS BY ACTIVITY (CPA) SHARE OF THE TOTAL EXPORT IN 2000-2015









##