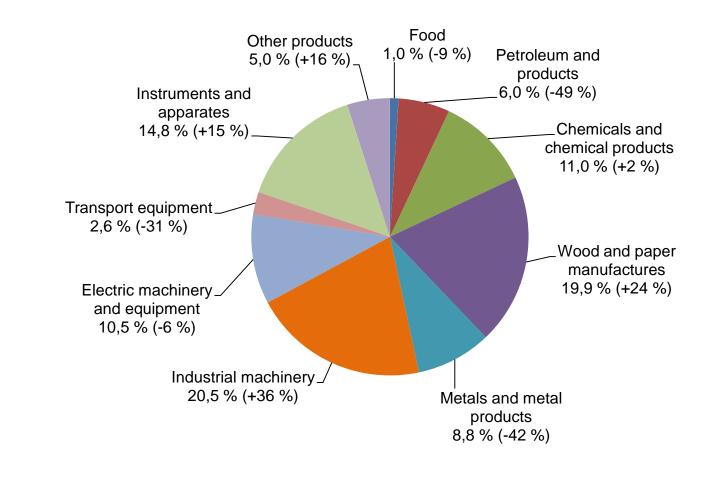

#### **EXPORTS TO THE UNITED STATES BY PRODUCTS 2015** Share and change from previous year (%)

Total value of exports to United States in 2015 was EUR 3,8 billion (-2 %)

TULLI