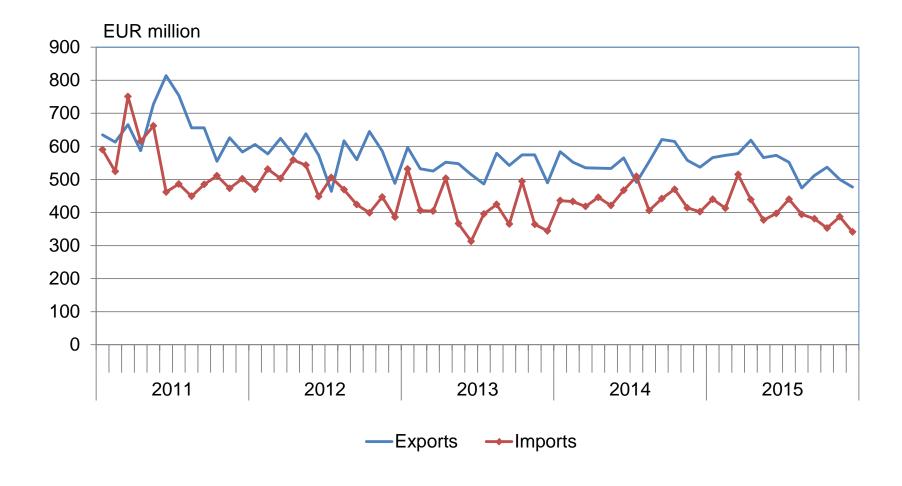

(CPA) SHARE OF THE TOTAL EXPORT IN 2000-2015









#### EXPORTS BY PRODUCTS BY ACTIVITY (CPA) 2015 Share and change from previous year (%)





#### EXPORTS IN 2015 TO EU AND TO COUNTRIES OUTSIDE EU BY PRODUCTS BY ACTIVITY (CPA)

Change from previous year (%)





#### IMPORTS BY USE OF GOODS 2015; (CPA); Share and change from previous year (%)





#### MONTHLY IMPORTS OF CRUDE PETROLEUM AND PETROLEUM PRODUCTS AND EXPORTS OF PETROLEUM PRODUCTS 2011-2015; EUR million; (SITC 333, 334, 335)



#### **TULL: CUSTOMS** MONTHLY DEVELOPMENT OF THE IMPORT VOLUME AND PRICE OF CRUDE PETROLEUM 2011-2015; (SITC 333)





### MONTHLY IMPORTS AND EXPORTS OF ELECTRICITY 2011-2015; EUR million; (SITC 35)





#### MONTHLY IMPORTS AND EXPORTS OF ORES AND METALS 2011-2015; EUR million; (SITC 28,67,68)





#### MONTHLY DEVELOPMENT OF THE EXPORT VOLUME AND PRICES OF METALS 2011-2015; (SITC 67,68)





#### MONTHLY EXPORTS OF CHEMICAL INDUSTRY PRODUCTS 2011-2015; EUR million; (CPA 19,20,21,22)





# **EXPORTS OF CHEMICAL INDUSTRY PRODUCTS 2015;** (CPA 19,20,21,22); Share of the total exports of chemical industry and change in value from previous year





#### MONTHLY IMPORTS AND EXPORTS OF TRANSPORT EQUIPMENT 2011-2015; EUR million; (SITC 78,79)





### MONTHLY IMPORTS AND EXPORTS OF CARS 2011-2015; pieces (SITC 7812)



Imports and exports of cars (pieces)

|      | imports | exports |
|------|---------|---------|
| 2010 | 135 537 | 14 764  |
| 2011 | 149 316 | 12 133  |
| 2012 | 118 978 | 9 157   |
| 2013 | 120 790 | 16 311  |
| 2014 | 120 127 | 54 169  |
| 2015 | 130 825 | 87 356  |