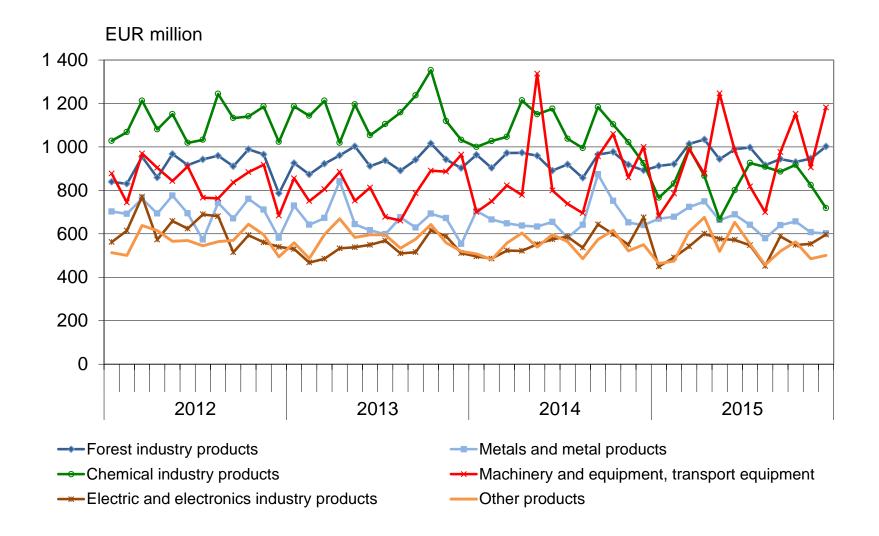

### MONTHLY IMPORTS, EXPORTS AND TRADE BALANCE 2011-2015

#### MONTHLY TREND FIGURES OF EXTERNAL TRADE 2011-2015