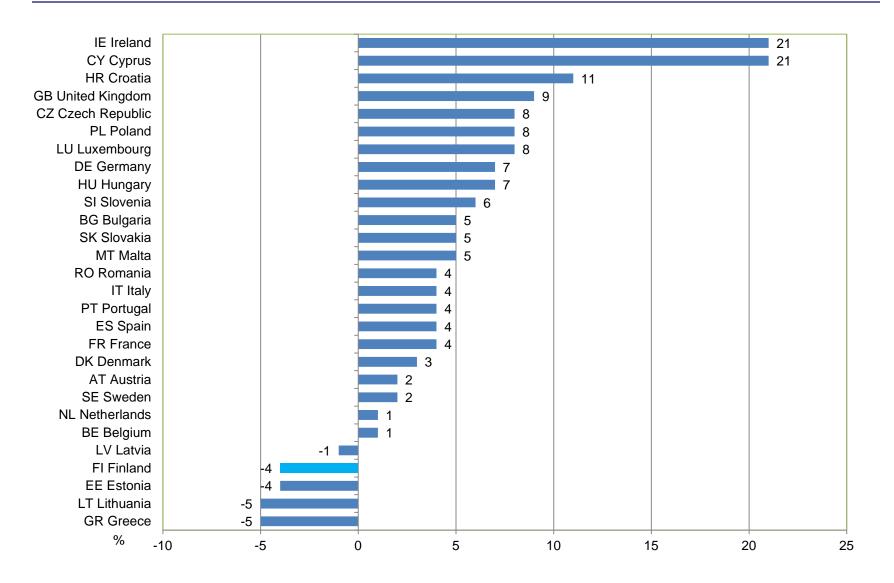

#### CHANGE OF EXPORTS IN EU MEMBER STATES 2015 Source: Eurostat Newsrelease 33/2016