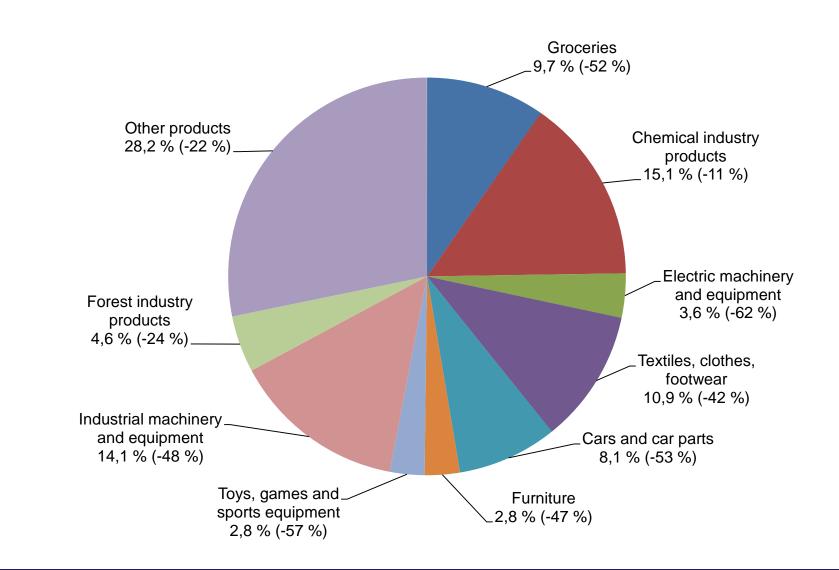

# **IMPORTS FROM RUSSIA BY PRODUCTS 2015** Share and change from previous year (%)

Energy products' share of total imports from Russia was 73,3 %.