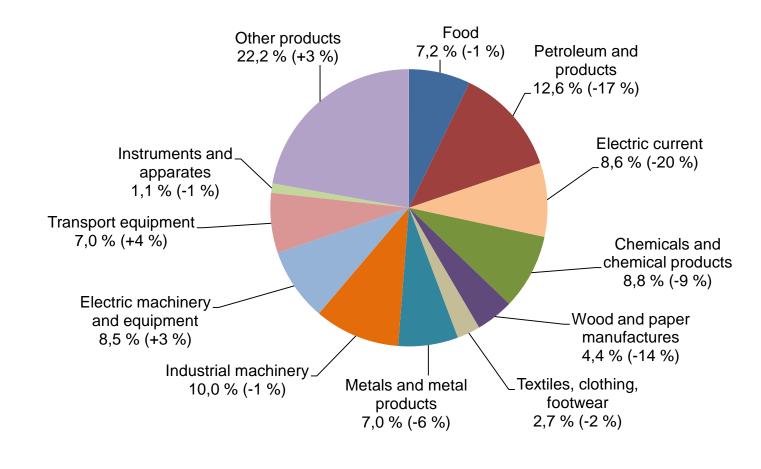

# **IMPORTS FROM GERMANY BY PRODUCTS 2015** Share and change from previous year (%)

Total value of imports from Germany in 2015 was EUR 8,3 billion (+6 %)