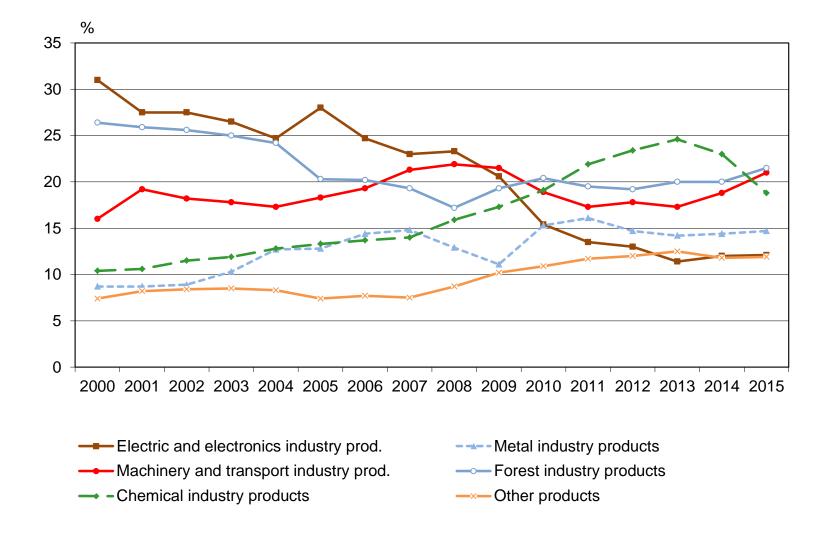

2015













#### MONTHLY TREND FIGURES OF EXTERNAL TRADE 2011-2015





#### CHANGE OF EXPORTS IN EU MEMBER STATES 2015 Source: Eurostat Newsrelease 33/2016





#### CHANGE IN IMPORTS IN EU MEMBER STATES 2015 Source: Eurostat Newsrelease 33/2016





#### CHANGE IN EXPORTS OF FINLAND TO EU-COUNTRIES AND TO NON-EU COUNTRIES 2011-2015,%





Change in value of exports in corresponding month of the previous year in Finland, euro zone and in all EU-countries 2011-2015(1-11)



EU and euro zone exports: Source Eurostat Comext



Change in value of imports in corresponding month of the previous year in Finland, euro zone and in all EU-countries 2011-2015(1-11)



EU and euro zone imports: Source Eurostat Comext



### THE PRODUCTS BY ACTIVITY (CPA) SHARE OF THE TOTAL EXPORT IN 2000-2015









#### EXPORTS BY PRODUCTS BY ACTIVITY (CPA) 2015 Share and change from previous year (%)





#### EXPORTS IN 2015 TO EU AND TO COUNTRIES OUTSIDE EU BY PRODUCTS BY ACTIVITY (CPA)

Change from previous year (%)





#### IMPORTS BY USE OF GOODS 2015; (CPA); Share and change from previous year (%)





#### MONTHLY IMPORTS OF CRUDE PETROLEUM AND PETROLEUM PRODUCTS AND EXPORTS OF PETROLEUM PRODUCTS 2011-2015; EUR million; (SITC 333, 334, 335)



#### **TULL: CUSTOMS** MONTHLY DEVELOPMENT OF THE IMPORT VOLUME AND PRICE OF CRUDE PETROLEUM 2011-2015; (SITC 333)





### MONTHLY IMPORTS AND EXPORTS OF ELECTRICITY 2011-2015; EUR million; (SITC 35)





#### MONTHLY IMPORTS AND EXPORTS OF ORES AND METALS 2011-2015; EUR million; (SITC 28,67,68)





#### MONTHLY DEVELOPMENT OF THE EXPORT VOLU