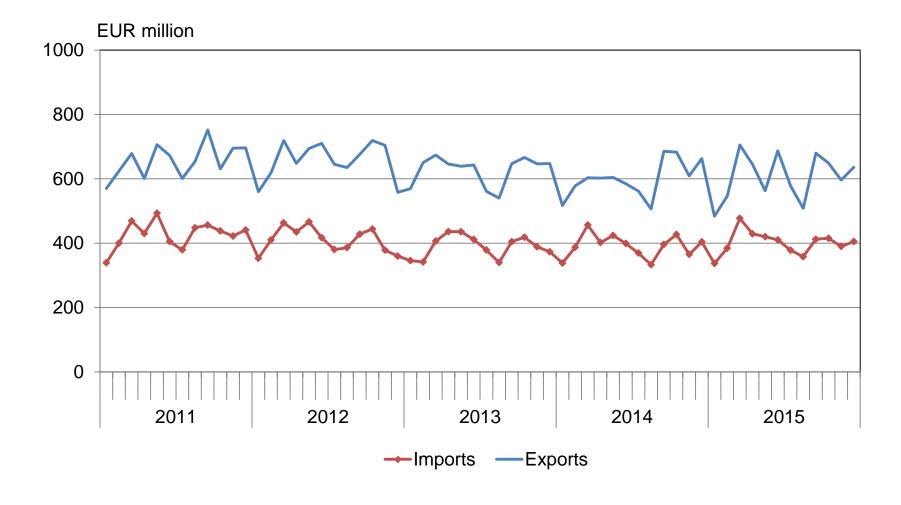

#### MONTHLY EXPORTS OF CHEMICAL INDUSTRY PRODUCTS 2011-2015; EUR million; (CPA 19,20,21,22)





# **EXPORTS OF CHEMICAL INDUSTRY PRODUCTS 2015;** (CPA 19,20,21,22); Share of the total exports of chemical industry and change in value from previous year





#### MONTHLY IMPORTS AND EXPORTS OF TRANSPORT EQUIPMENT 2011-2015; EUR million; (SITC 78,79)





### MONTHLY IMPORTS AND EXPORTS OF CARS 2011-2015; pieces (SITC 7812)



Imports and exports of cars (pieces)

|      | imports | exports |
|------|---------|---------|
| 2010 | 135 537 | 14 764  |
| 2011 | 149 316 | 12 133  |
| 2012 | 118 978 | 9 157   |
| 2013 | 120 790 | 16 311  |
| 2014 | 120 127 | 54 169  |
| 2015 | 130 825 | 87 356  |



#### MONTHLY IMPORTS AND EXPORTS OF MACHINERY AND EQUIPMENT 2011-2015; EUR million; (CPA 28)









#### MONTHLY WOOD IMPORTS IN TOTAL AND FROM RUSSIA 2011-2015; SITC 24









### MONTHLY EXPORTS TO EU, THE EURO ZONE AND TO COUNTRIES OUTSIDE EU IN 2011-2015





### MONTHLY IMPORTS FROM EU, THE EURO ZONE AND FROM COUNTRIES OUTSIDE EU IN 2011-2015





#### **FOREIGN TRADE BY COUNTRIES 2015**





#### CHANGE OF EXPORTS AND IMPORTS WITH MAIN TRADING PARTNERS 2015

Change compared to corresponding time period previous year (%)





#### MONTHLY EXPORTS TO GERMANY, SWEDEN, RUSSIA AND UNITED STATES 2011-2015





#### MONTHLY IMPORTS FROM GERMANY, SWEDEN, RUSSIA AND CHINA 2011-2015





#### **EXPORTS TO SWEDEN BY PRODUCTS 2015** Share and change from previous year (%)



Total value of exports to Sweden in 2015 was EUR 5,5 billion (-11 %)



# **IMPORTS FROM SWEDEN BY PRODUCTS 20