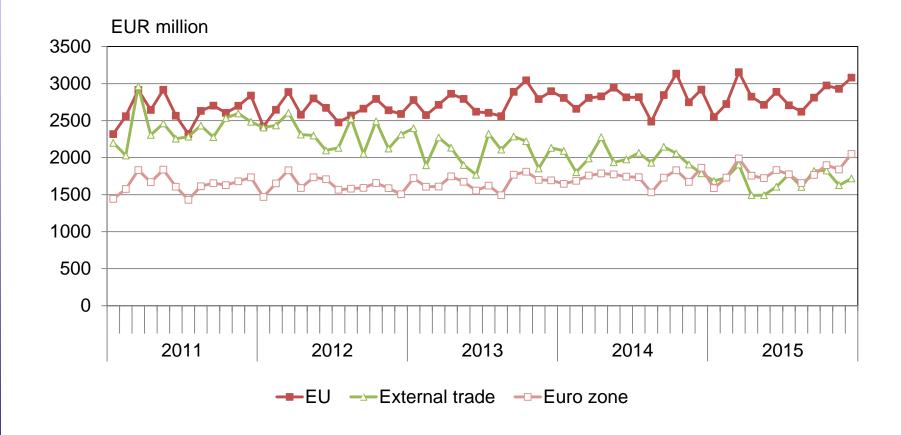

#### CHANGE IN EXPORTS OF FINLAND TO EU-COUNTRIES AND TO NON-EU COUNTRIES 2011-2015,%

Change in value of exports in corresponding month of the previous year in Finland, euro zone and in all EU-countries 2011-2015(1-11)

EU and euro zone exports: Source Eurostat Comext

Change in value of imports in corresponding month of the previous year in Finland, euro zone and in all EU-countries 2011-2015(1-11)

EU and euro zone imports: Source Eurostat Comext