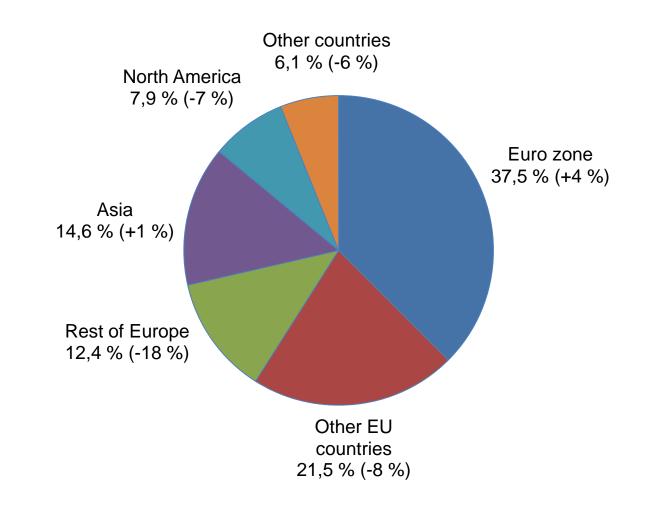

19,20,21,22)





# **EXPORTS OF CHEMICAL INDUSTRY PRODUCTS 2015;** (CPA 19,20,21,22); Share of the total exports of chemical industry and change in value from previous year





#### MONTHLY IMPORTS AND EXPORTS OF TRANSPORT EQUIPMENT 2011-2015; EUR million; (SITC 78,79)





### MONTHLY IMPORTS AND EXPORTS OF CARS 2011-2015; pieces (SITC 7812)



Imports and exports of cars (pieces)

|      | imports | exports |
|------|---------|---------|
| 2010 | 135 537 | 14 764  |
| 2011 | 149 316 | 12 133  |
| 2012 | 118 978 | 9 157   |
| 2013 | 120 790 | 16 311  |
| 2014 | 120 127 | 54 169  |
| 2015 | 130 825 | 87 356  |



#### MONTHLY IMPORTS AND EXPORTS OF MACHINERY AND EQUIPMENT 2011-2015; EUR million; (CPA 28)









#### MONTHLY WOOD IMPORTS IN TOTAL AND FROM RUSSIA 2011-2015; SITC 24









### MONTHLY EXPORTS TO EU, THE EURO ZONE AND TO COUNTRIES OUTSIDE EU IN 2011-2015





### MONTHLY IMPORTS FROM EU, THE EURO ZONE AND FROM COUNTRIES OUTSIDE EU IN 2011-2015





#### **FOREIGN TRADE BY COUNTRIES 2015**





#### CHANGE OF EXPORTS AND IMPORTS WITH MAIN TRADING PARTNERS 2015

Change compared to corresponding time period previous year (%)





#### MONTHLY EXPORTS TO GERMANY, SWEDEN, RUSSIA AND UNITED STATES 2011-2015





#### MONTHLY IMPORTS FROM GERMANY, SWEDEN, RUSSIA AND CHINA 2011-2015





#### **EXPORTS TO SWEDEN BY PRODUCTS 2015** Share and change from previous year (%)



Total value of exports to Sweden in 2015 was EUR 5,5 billion (-11 %)



# **IMPORTS FROM SWEDEN BY PRODUCTS 2015** Share and change from previous year (%)



Total value of imports from Sweden