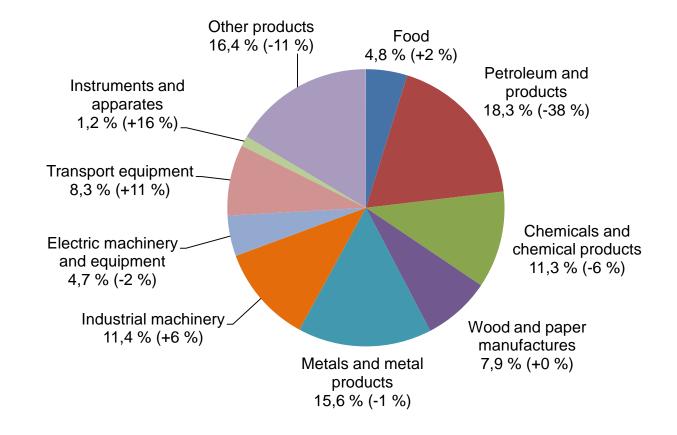

#### **EXPORTS TO GERMANY BY PRODUCTS 2015** Share and change from previous year (%)

Total value of exports to Germany in 2015 was EUR 7,5 billion (+12 %)