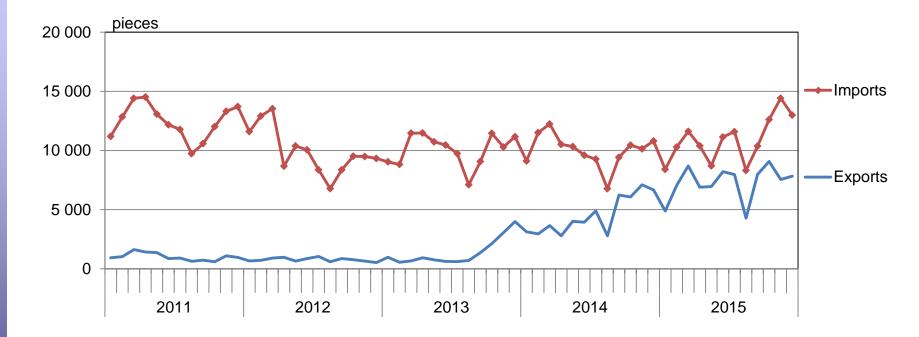

### MONTHLY IMPORTS AND EXPORTS OF CARS 2011-2015; pieces (SITC 7812)

Imports and exports of cars (pieces)

|      | imports | exports |
|------|---------|---------|
| 2010 | 135 537 | 14 764  |
| 2011 | 149 316 | 12 133  |
| 2012 | 118 978 | 9 157   |
| 2013 | 120 790 | 16 311  |
| 2014 | 120 127 | 54 169  |
| 2015 | 130 825 | 87 356  |