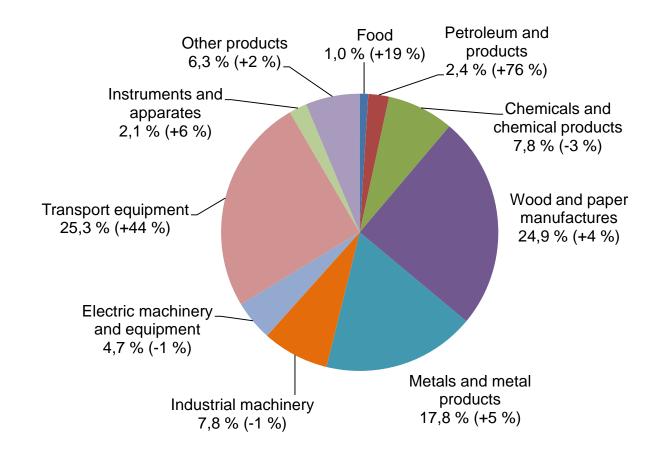

#### **EXPORTS TO THE UNITED STATES BY PRODUCTS 2015** Share and change from previous year (%)

Total value of exports to United States in 2015 was EUR 3,8 billion (-2 %)

TULLI