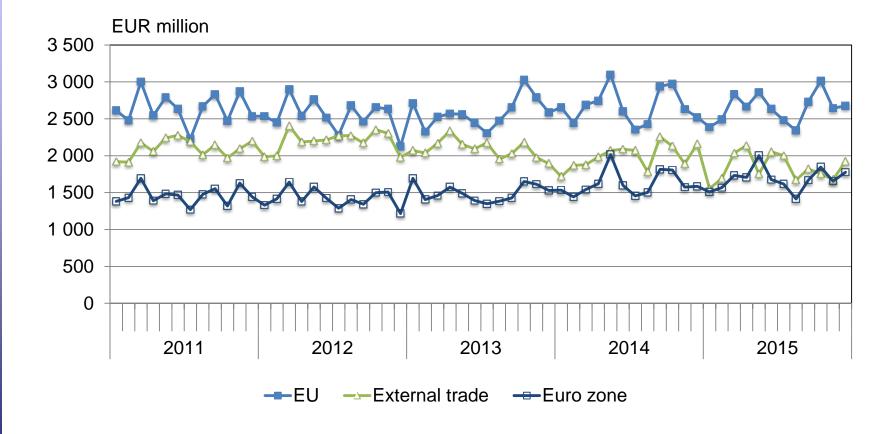

#### CHANGE IN EXPORTS OF FINLAND TO EU-COUNTRIES AND TO NON-EU COUNTRIES 2011-2015,%

Change in value of exports in corresponding month of the previous year in Finland, euro zone and in all EU-countries 2011-2015(1-11)

EU and euro zone exports: Source Eurostat Comext

Change in value of imports in corresponding month of the previous year in Finland, euro zone and in all EU-countries 2011-2015(1-11)

EU and euro zone imports: Source Eurostat Comext