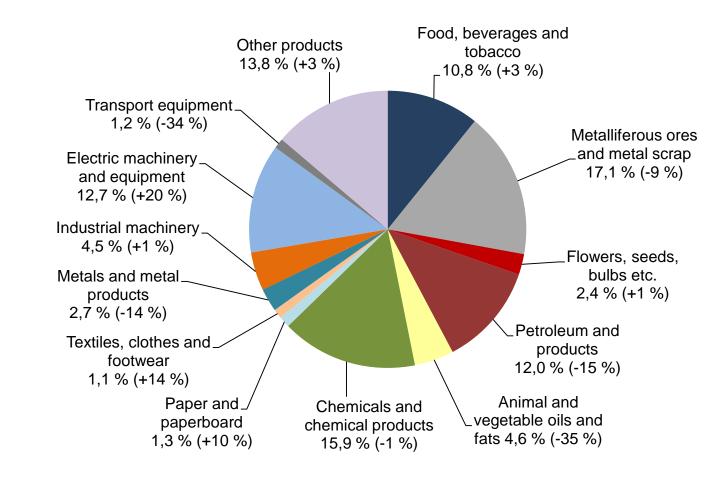

## **EXPORTS TO RUSSIA BY PRODUCTS 2015** Share and change from previous year (%)