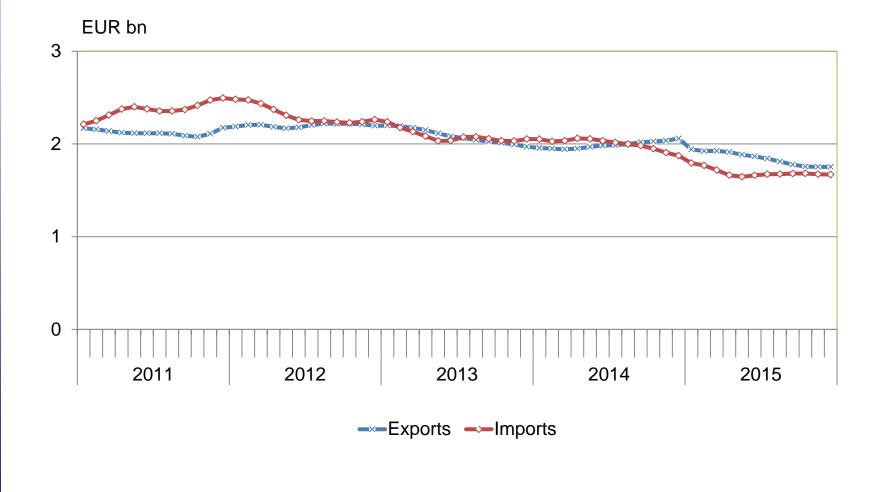

## Finnish foreign trade 2015 Figures and diagrams

### IMPORTS, EXPORTS AND TRADE BALANCE 1990-2015



CUSTOMS



### MONTHLY IMPORTS, EXPORTS AND TRADE BALANCE 2011-2015













#### MONTHLY TREND FIGURES OF EXTERNAL TRADE 2011-2015





#### CHANGE OF EXPORTS IN EU MEMBER STATES 2015 Source: Eurostat Newsrelease 33/2016





#### CHANGE IN IMPORTS IN EU MEMBER STATES 2015 Source: Eurostat Newsrelease 33/2016





#### CHANGE IN EXPORTS OF FINLAND TO EU-COUNTRIES AND TO NON-EU COUNTRIES 2011-2015,%





Change in value of exports in corresponding month of the previous year in Finland, euro zone and in all EU-countries 2011-2015(1-11)



EU and euro zone exports: Source Eurostat Comext



Change in value of imports in corresponding month of the previous year in Finland, euro zone and in all EU-countries 2011-2015(1-11)



EU and euro zone imports: Source Eurostat Comext



### THE PRODUCTS BY ACTIVITY (CPA) SHARE OF THE TOTAL EXPORT IN 2000-2015









#### EXPORTS BY PRODUCTS BY ACTIVITY (CPA) 2015 Share and change f