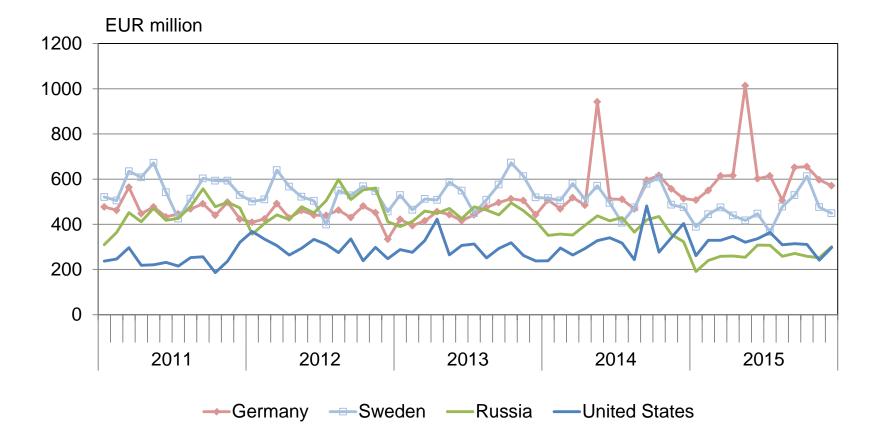

---|
| 2010 | 135 537 | 14 764  |
| 2011 | 149 316 | 12 133  |
| 2012 | 118 978 | 9 157   |
| 2013 | 120 790 | 16 311  |
| 2014 | 120 127 | 54 169  |
| 2015 | 130 825 | 87 356  |



#### MONTHLY IMPORTS AND EXPORTS OF MACHINERY AND EQUIPMENT 2011-2015; EUR million; (CPA 28)









#### MONTHLY WOOD IMPORTS IN TOTAL AND FROM RUSSIA 2011-2015; SITC 24









### MONTHLY EXPORTS TO EU, THE EURO ZONE AND TO COUNTRIES OUTSIDE EU IN 2011-2015





### MONTHLY IMPORTS FROM EU, THE EURO ZONE AND FROM COUNTRIES OUTSIDE EU IN 2011-2015





#### **FOREIGN TRADE BY COUNTRIES 2015**





#### CHANGE OF EXPORTS AND IMPORTS WITH MAIN TRADING PARTNERS 2015

Change compared to corresponding time period previous year (%)





#### MONTHLY EXPORTS TO GERMANY, SWEDEN, RUSSIA AND UNITED STATES 2011-2015





#### MONTHLY IMPORTS FROM GERMANY, SWEDEN, RUSSIA AND CHINA 2011-2015





#### **EXPORTS TO SWEDEN BY PRODUCTS 2015** Share and change from previous year (%)



Total value of exports to Sweden in 2015 was EUR 5,5 billion (-11 %)



# **IMPORTS FROM SWEDEN BY PRODUCTS 2015** Share and change from previous year (%)



Total value of imports from Sweden in 2015 was EUR 6,2 billion (-6 %)



#### **EXPORTS TO GERMANY BY PRODUCTS 2015** Share and change from previous year (%)



Total value of exports to Germany in 2015 was EUR 7,5 billion (+12 %)



# **IMPORTS FROM GERMANY BY PRODUCTS 2015** Share and change from previous year (%)



Total value of imports from Germany in 2015 was EUR 8,3 billion (+6 %)



# TRADE BETWEEN FINLAND AND SOVIET UNION 1983-90 AND BETWEEN FINLAND AND RUSSIA 1