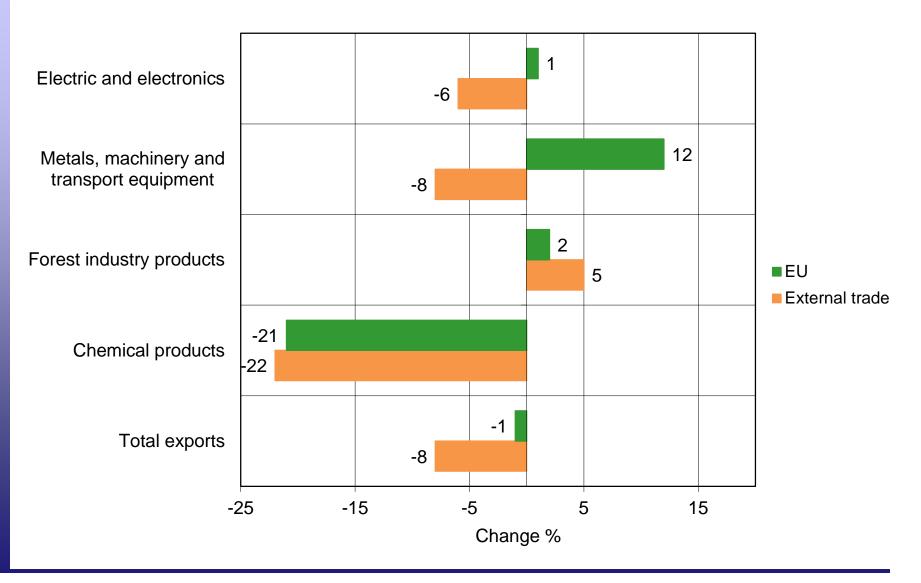

#### EXPORTS IN 2015 TO EU AND TO COUNTRIES OUTSIDE EU BY PRODUCTS BY ACTIVITY (CPA)

Change from previous year (%)