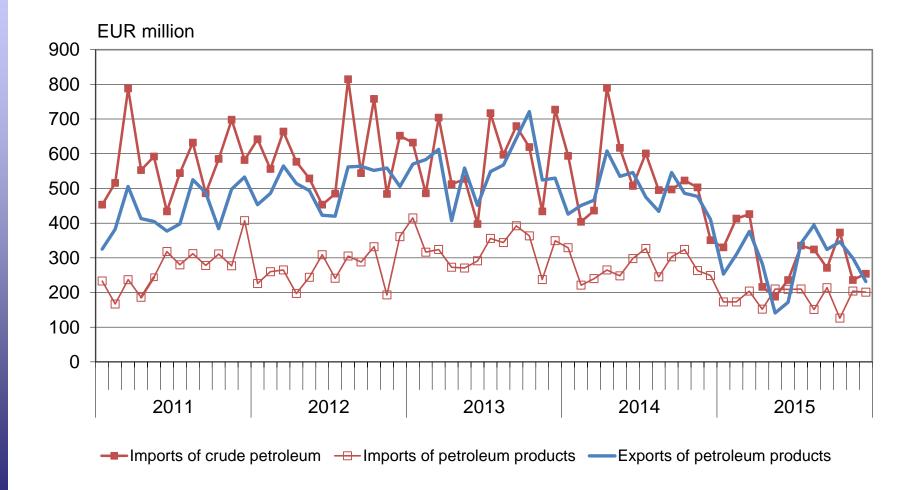

#### MONTHLY IMPORTS OF CRUDE PETROLEUM AND PETROLEUM PRODUCTS AND EXPORTS OF PETROLEUM PRODUCTS 2011-2015; EUR million; (SITC 333, 334, 335)