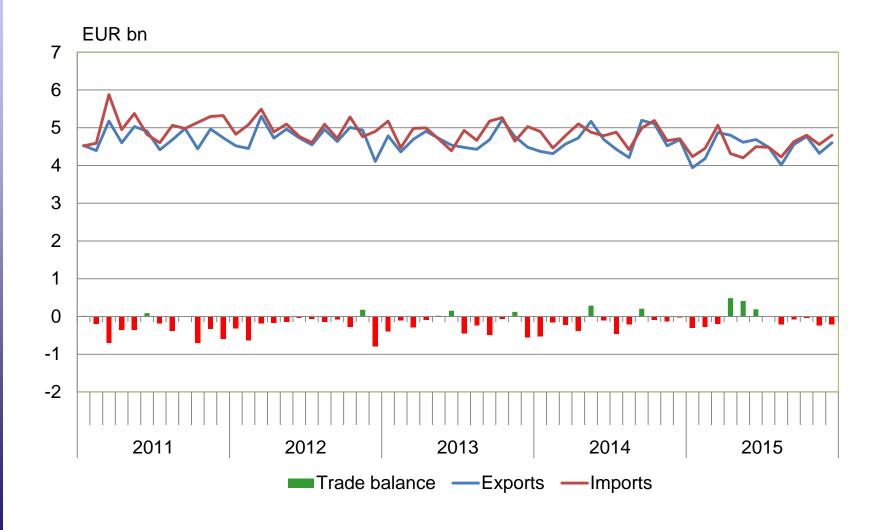

## Finnish foreign trade 2015 Figures and diagrams

### IMPORTS, EXPORTS AND TRADE BALANCE 1990-2015



CUSTOMS



### MONTHLY IMPORTS, EXPORTS AND TRADE BALANCE 2011-2015













#### MONTHLY TREND FIGURES OF EXTERNAL TRADE 2011-2015





#### CHANGE OF EXPORTS IN EU MEMBER STATES 2015 Source: Eurostat Newsrelease 33/2016





#### CHANGE IN IMPORTS IN EU MEMBER STATES 2015 Source: Eurostat Newsrelease 33/2016





#### CHANGE IN EXPORTS OF FINLAND TO EU-COUNTRIES AND TO NON-EU COUNTRIES 2011-2015,%





Change in value of exports in corresponding month of the previous year in Finland, euro zone and in all EU-countries 2011-2015(1-11)



EU and euro zone exports: Source Eurostat Comext



Change in value of imports in corresponding month of the previous year in Finland, euro zone and in all EU-countries 2011-2015(1-11)



EU and euro zone imports: Source Eurostat Comext



### THE PRODUCTS BY ACTIVITY (CPA) SHARE OF THE TOTAL EXPORT IN 2000-2015