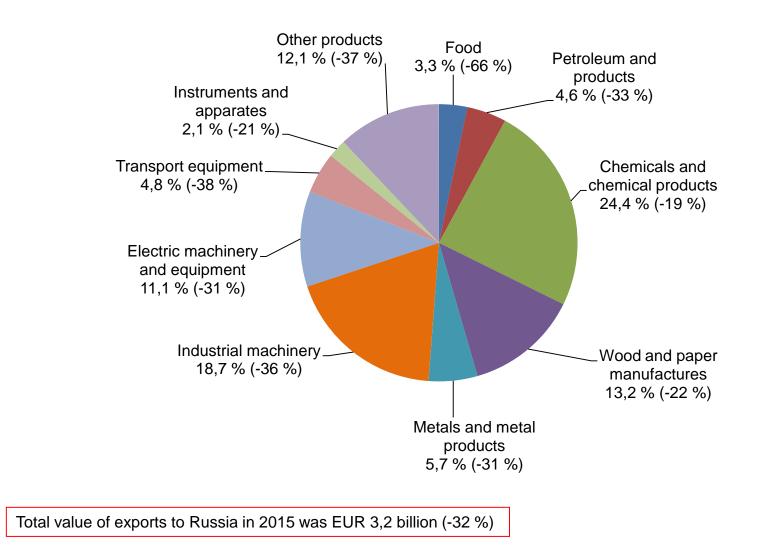

## **EXPORTS TO RUSSIA BY PRODUCTS 2015** Share and change from previous year (%)