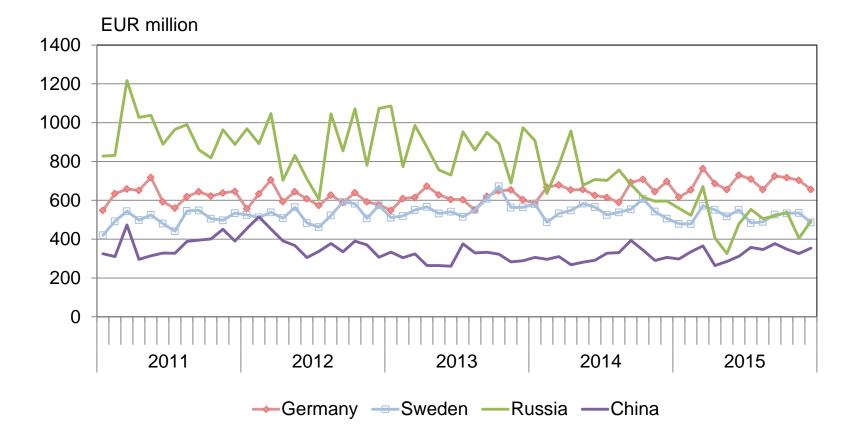

978 | 9 157   |
| 2013 | 120 790 | 16 311  |
| 2014 | 120 127 | 54 169  |
| 2015 | 130 825 | 87 356  |



#### MONTHLY IMPORTS AND EXPORTS OF MACHINERY AND EQUIPMENT 2011-2015; EUR million; (CPA 28)









#### MONTHLY WOOD IMPORTS IN TOTAL AND FROM RUSSIA 2011-2015; SITC 24









### MONTHLY EXPORTS TO EU, THE EURO ZONE AND TO COUNTRIES OUTSIDE EU IN 2011-2015





### MONTHLY IMPORTS FROM EU, THE EURO ZONE AND FROM COUNTRIES OUTSIDE EU IN 2011-2015





#### **FOREIGN TRADE BY COUNTRIES 2015**





#### CHANGE OF EXPORTS AND IMPORTS WITH MAIN TRADING PARTNERS 2015

Change compared to corresponding time period previous year (%)





#### MONTHLY EXPORTS TO GERMANY, SWEDEN, RUSSIA AND UNITED STATES 2011-2015





#### MONTHLY IMPORTS FROM GERMANY, SWEDEN, RUSSIA AND CHINA 2011-2015





#### **EXPORTS TO SWEDEN BY PRODUCTS 2015** Share and change from previous year (%)



Total value of exports to Sweden in 2015 was EUR 5,5 billion (-11 %)



# **IMPORTS FROM SWEDEN BY PRODUCTS 2015** Share and change from previous year (%)



Total value of imports from Sweden in 2015 was EUR 6,2 billion (-6 %)



#### **EXPORTS TO GERMANY BY PRODUCTS 2015** Share and change from previous year (%)



Total value of exports to Germany in 2015 was EUR 7,5 billion (+12 %)



# **IMPORTS FROM GERMANY BY PRODUCTS 2015** Share and change from previous year (%)



Total value of imports from Germany in 2015 was EUR 8,3 billion (+6 %)



# TRADE BETWEEN FINLAND AND SOVIET UNION 1983-90 AND BETWEEN FINLAND AND RUSSIA 1991-2015





## **EXPORTS TO RUSSIA BY PRODUCTS 2015** Share and change fr