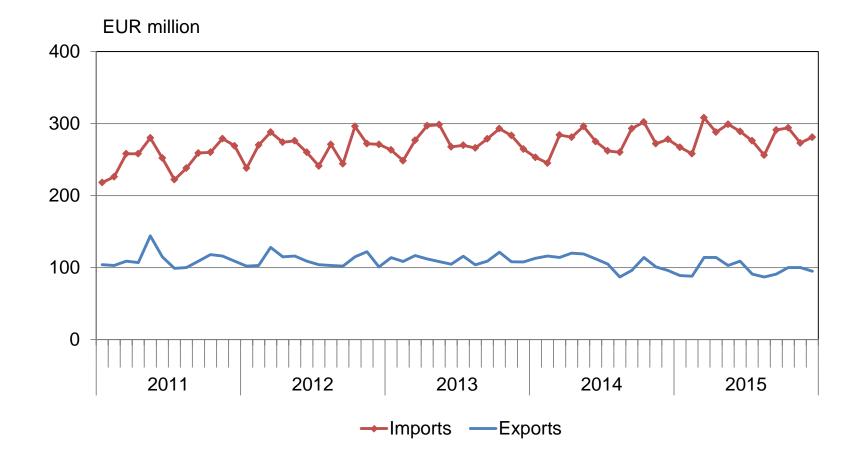

### MONTHLY EXPORTS OF CHEMICAL INDUSTRY PRODUCTS 2011-2015; EUR million; (CPA 19,20,21,22)





# **EXPORTS OF CHEMICAL INDUSTRY PRODUCTS 2015;** (CPA 19,20,21,22); Share of the total exports of chemical industry and change in value from previous year





#### MONTHLY IMPORTS AND EXPORTS OF TRANSPORT EQUIPMENT 2011-2015; EUR million; (SITC 78,79)





### MONTHLY IMPORTS AND EXPORTS OF CARS 2011-2015; pieces (SITC 7812)



Imports and exports of cars (pieces)

|      | imports | exports |
|------|---------|---------|
| 2010 | 135 537 | 14 764  |
| 2011 | 149 316 | 12 133  |
| 2012 | 118 978 | 9 157   |
| 2013 | 120 790 | 16 311  |
| 2014 | 120 127 | 54 169  |
| 2015 | 130 825 | 87 356  |



#### MONTHLY IMPORTS AND EXPORTS OF MACHINERY AND EQUIPMENT 2011-2015; EUR million; (CPA 28)









#### MONTHLY WOOD IMPORTS IN TOTAL AND FROM RUSSIA 2011-2015; SITC 24









### MONTHLY EXPORTS TO EU, THE EURO ZONE AND TO COUNTRIES OUTSIDE EU IN 2011-2015





### MONTHLY IMPORTS FROM EU, THE EURO ZONE AND FROM COUNTRIES OUTSIDE EU IN 2011-2015





#### **FOREIGN TRADE BY COUNTRIES 2015**





#### CHANGE OF EXPORTS AND IMPORTS WITH MAIN TRADING PARTNERS 2015

Change compared to corresponding time period previous year (%)





#### MONTHLY EXPORTS TO GERMANY, SWEDEN, RUSSIA AND UNITED STATES 2011-2015





#### MONTHLY IMPORTS FROM GERMANY, SWEDEN, RUSSIA AND CHINA 2011-2015





#### **EXPORTS TO SWEDEN BY PRODUCTS 2015** Share and change from previous year (%)



Total value of exports to Sweden in 2015 was EUR 5,5 billion (-11 %)



# **IMPORTS FROM SWEDEN BY PRODUCTS 2015**