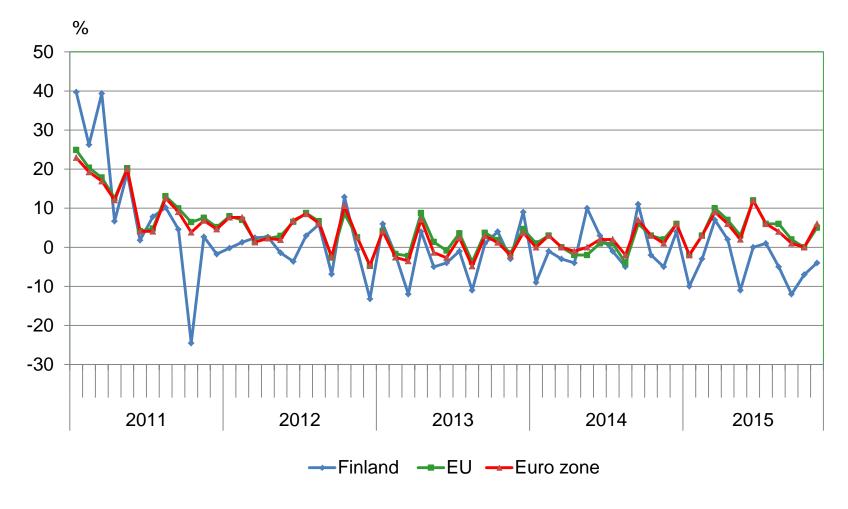

#### CHANGE IN EXPORTS OF FINLAND TO EU-COUNTRIES AND TO NON-EU COUNTRIES 2011-2015,%

Change in value of exports in corresponding month of the previous year in Finland, euro zone and in all EU-countries 2011-2015(1-11)

EU and euro zone exports: Source Eurostat Comext

Change in value of imports in corresponding month of the previous year in Finland, euro zone and in all EU-countries 2011-2015(1-11)

EU and euro zone imports: Source Eurostat Comext