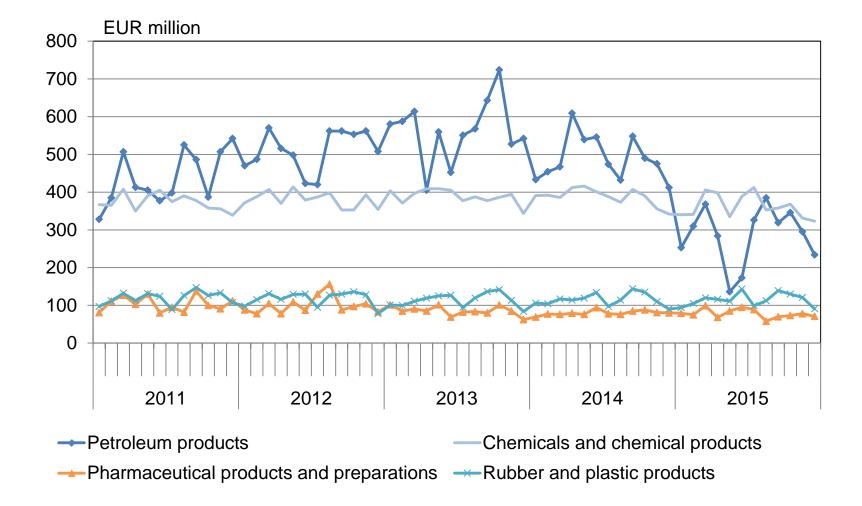

#### MONTHLY EXPORTS OF CHEMICAL INDUSTRY PRODUCTS 2011-2015; EUR million; (CPA 19,20,21,22)