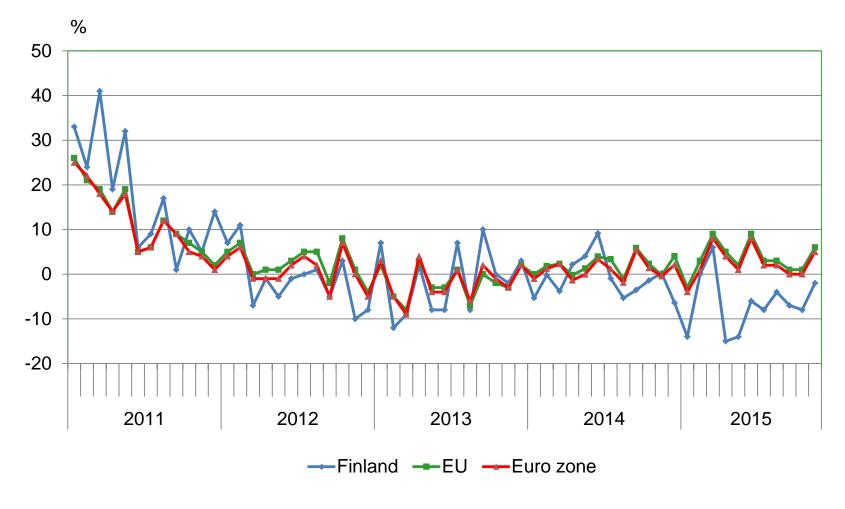

#### CHANGE IN EXPORTS OF FINLAND TO EU-COUNTRIES AND TO NON-EU COUNTRIES 2011-2015,%

Change in value of exports in corresponding month of the previous year in Finland, euro zone and in all EU-countries 2011-2015(1-11)

EU and euro zone exports: Source Eurostat Comext

Change in value of imports in corresponding month of the previous year in Finland, euro zone and in all EU-countries 2011-2015(1-11)

EU and euro zone imports: Source Eurostat Comext