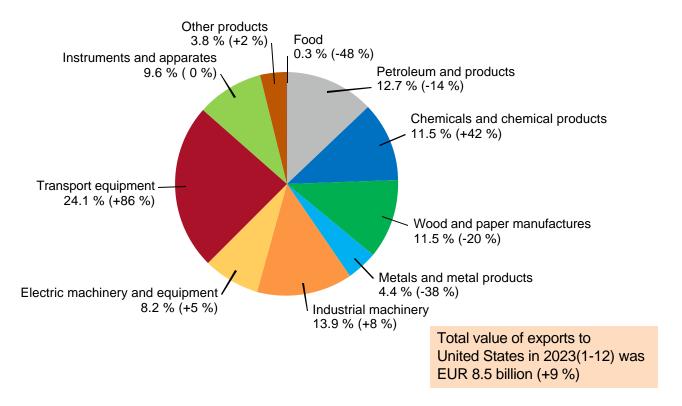

# **EXPORTS TO THE UNITED STATES BY PRODUCTS 2023(1-12)**

Share and change from previous year (%)

28.2.2024 21/25