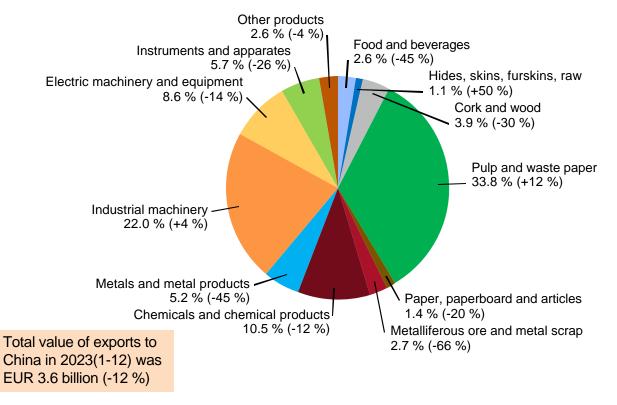

## **EXPORTS TO CHINA BY PRODUCTS 2023(1-12)**

Share and change from previous year (%)

28.2.2024 19/25