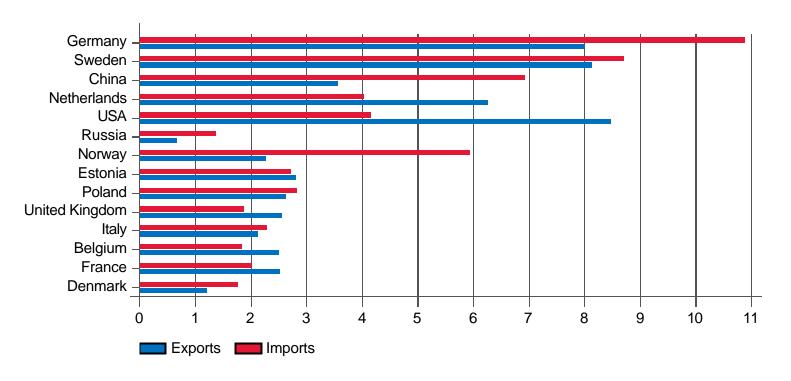

# **INTERNATIONAL TRADE BY COUNTRIES 2023(1-12)**

Ordered by total trading (EUR billion)

28.2.2024 10/25