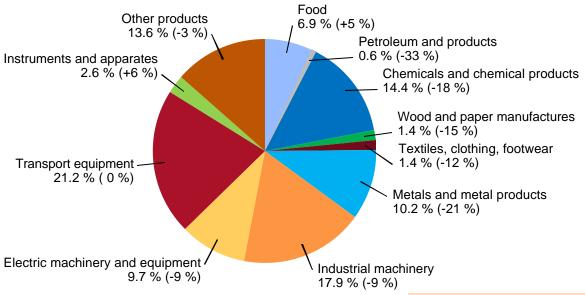

# **EXPORTS TO THE UNITED STATES BY PRODUCTS 2023(1-12)**

Share and change from previous year (%)

28.2.2024 21/25