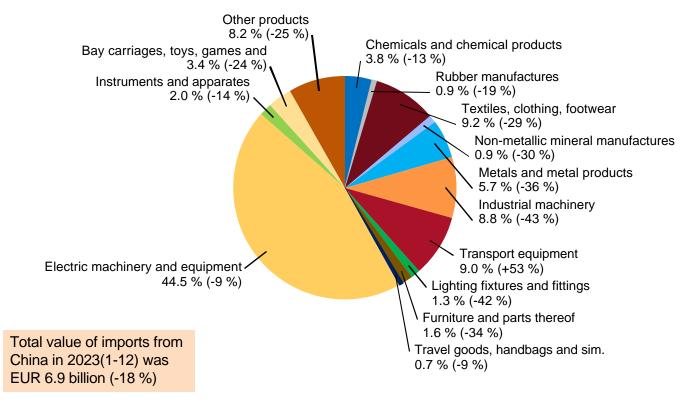

# **IMPORTS FROM CHINA BY PRODUCTS 2023(1-12)**

Share and change from previous year (%)

28.2.2024 20/25