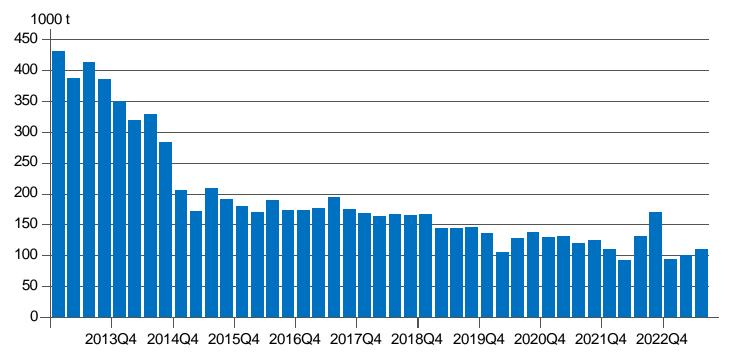

**

Share and change from previous year (%)





28.2.2024 19/25

# **IMPORTS FROM CHINA BY PRODUCTS 2023(1-12)**

Share and change from previous year (%)





28.2.2024 20/25

# **EXPORTS TO THE UNITED STATES BY PRODUCTS 2023(1-12)**

Share and change from previous year (%)





28.2.2024 21/25

# **IMPORTS FROM THE UNITED STATES BY PRODUCTS 2023(1-12)**

Share and change from previous year (%)





28.2.2024 22/25

# **EXPORTS TO THE NETHERLANDS BY PRODUCTS 2023(1-12)**

Share and change from previous year (%)



Total value of exports to the Nederlands in 2023(1-12) was EUR 6.3 billion (+4 %)



28.2.2024 23/25

# **IMPORTS FROM THE NETHERLANDS BY PRODUCTS 2023(1-12)**

Share and change from previous year (%)





28.2.2024 24/25

#### **ROAD TRANSITS TO THE EAST 2013-2023**

(1000 t)





28.2.2024 25/25