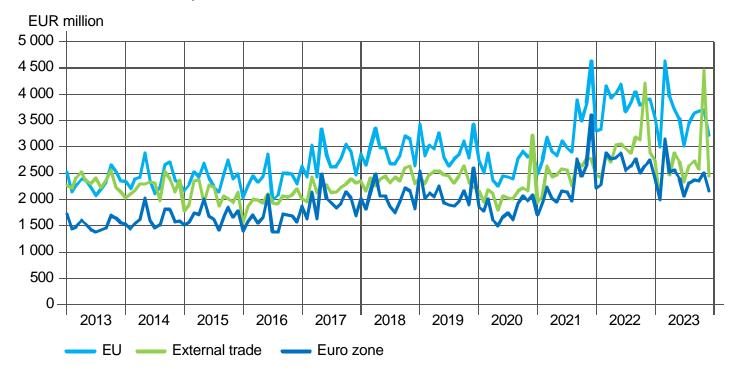

# **MONTHLY EXPORTS 2013-2023(1-12)**

To EU, the Euro zone and to countries outside EU

28.2.2024 8/25