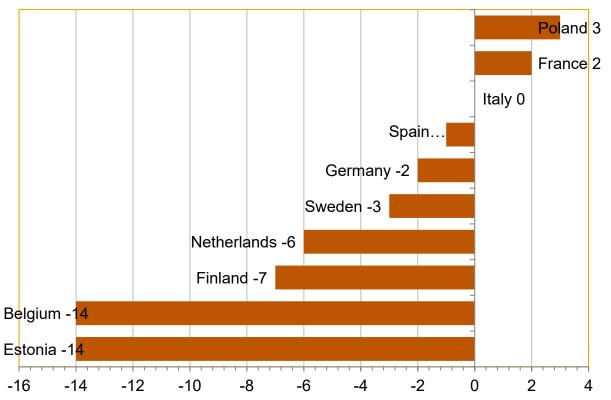

# CHANGE OF EXPORTS IN FINLAND AND IN FINLANDS LARGEST EU-EXPORTS COUNTRIES 2023

**Change from previous year % (Source: Eurostat)** 

28.2.2024 2/25