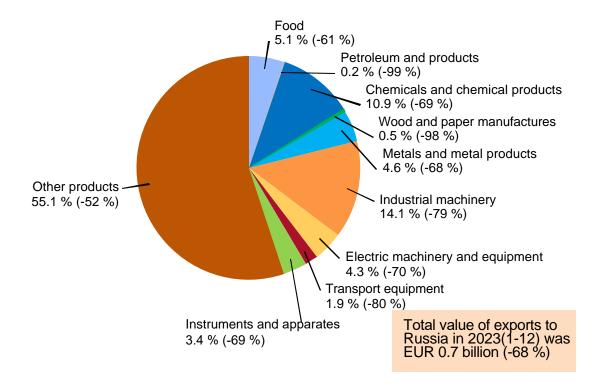

# **EXPORTS TO RUSSIA BY PRODUCTS 2023(1-12)**

Share and change from previous year (%)

28.2.2024 17/25