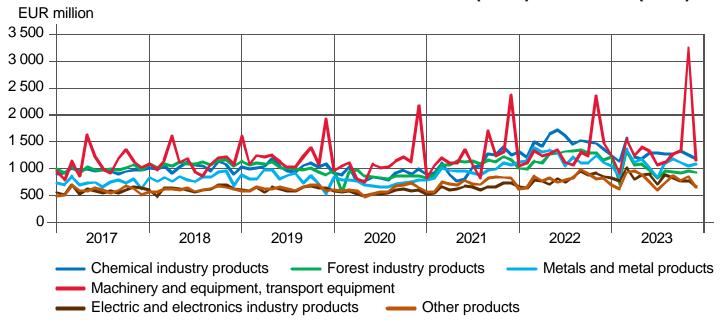

# **MONTHLY EXPORTS BY PRODUCTS BY ACTIVITY (CPA) 2017-2023(1-12)**

28.2.2024 4/25