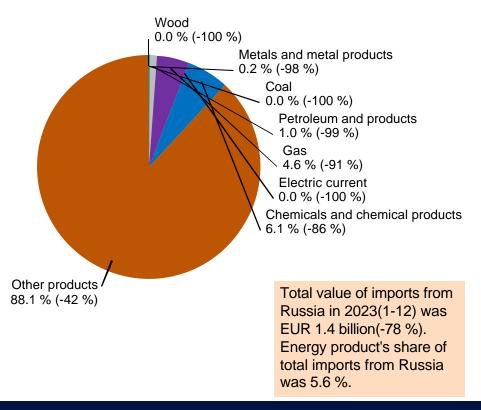

# **IMPORTS FROM RUSSIA BY PRODUCTS 2023(1-12)**

Share and change from previous year (%)

28.2.2024 18/25