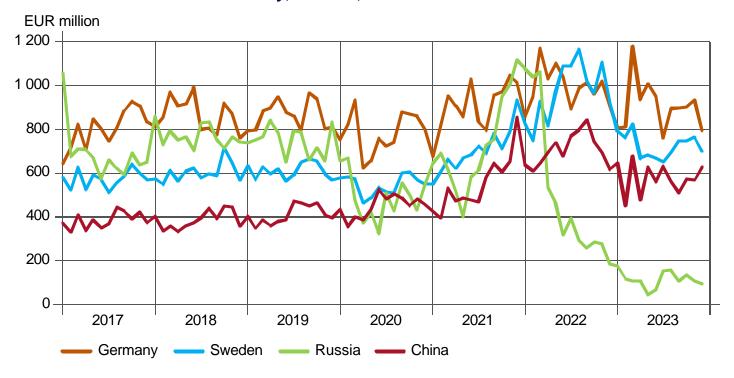

# **MONTHLY IMPORTS 2017-2023(1-12)**

#### From Germany, Sweden, Russia and China

28.2.2024 12/25