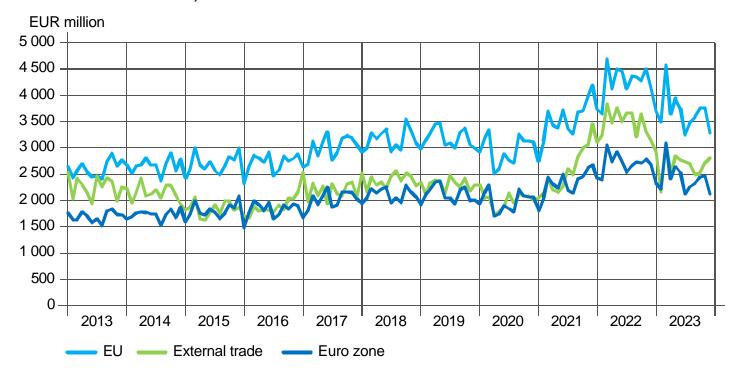

# **MONTHLY EXPORTS 2013-2023(1-12)**

To EU, the Euro zone and to countries outside EU

28.2.2024 8/25

# **MONTHLY IMPORTS 2013-2023(1-12)**

#### From EU, the Euro zone and from countries outside EU

28.2.2024 9/25