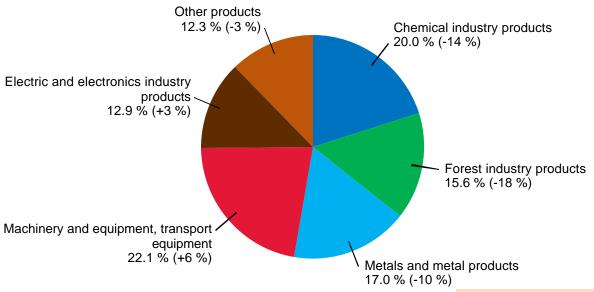

# **EXPORTS BY PRODUCTS BY ACTIVITY (CPA) 2023(1-12)**

Share and change from previous year (%)

Total value of exports in 2023(1-12) was EUR 76.2 billion (-7 %)

28.2.2024 5/25