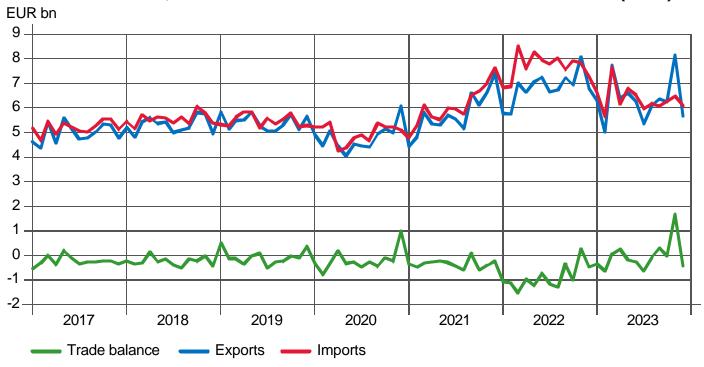

# **MONTHLY IMPORTS, EXPORTS AND TRADE BALANCE 2017-2023(1-12)**

28.2.2024 1/25