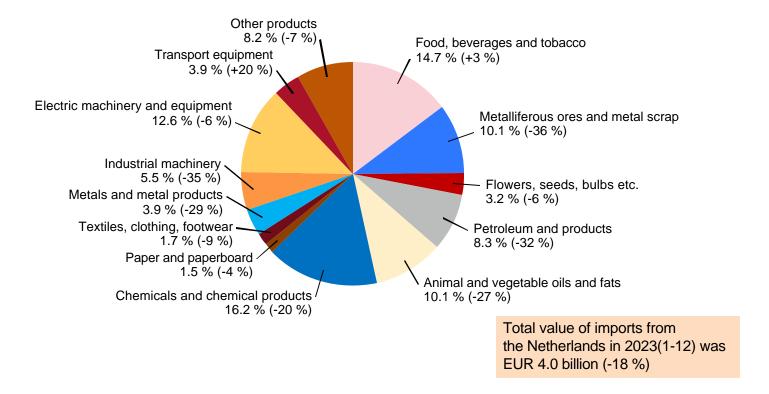

# **IMPORTS FROM THE NETHERLANDS BY PRODUCTS 2023(1-12)**

Share and change from previous year (%)

28.2.2024 24/25