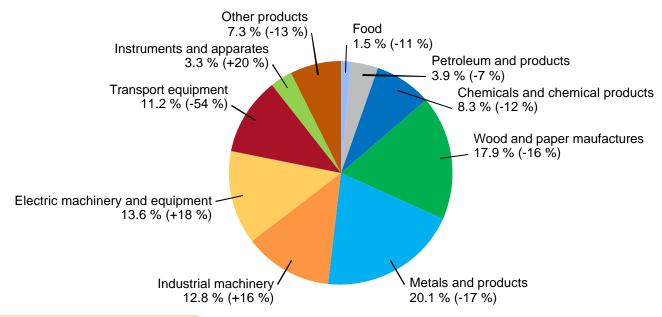

# **EXPORTS TO RUSSIA BY PRODUCTS 2023(1-12)**

Share and change from previous year (%)

28.2.2024 17/25