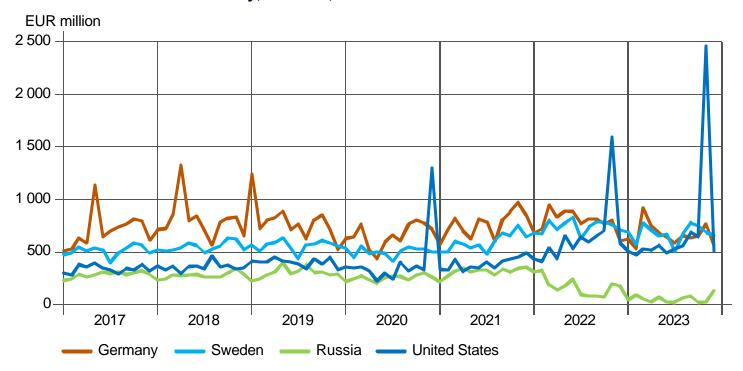

# **MONTHLY EXPORTS 2017-2023(1-12)**

To Germany, Sweden, Russia and United States

28.2.2024 11/25