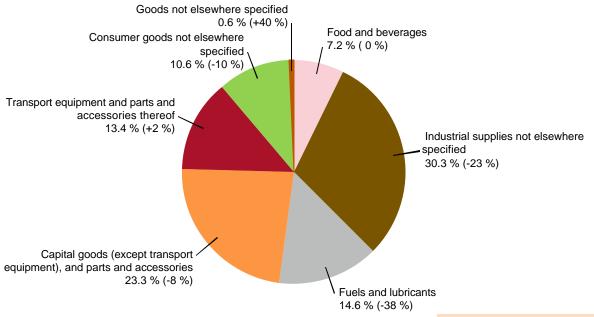

# IMPORTS BY USE OF GOODS (BEC) 2023 (1-12)

#### Share and change from previous year(%)

Total value of imports in 2023(1-12) was EUR 76.5 billion (-17 %)

28.2.2024 6/25