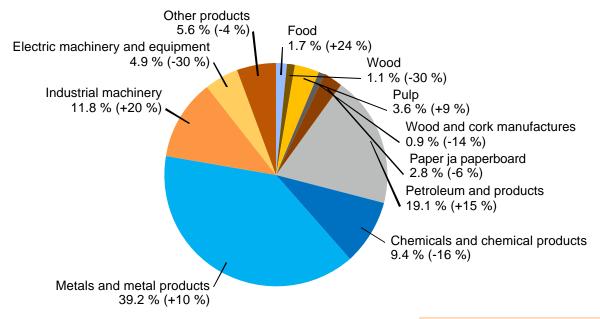

## **EXPORTS TO CHINA BY PRODUCTS 2023(1-12)**

Share and change from previous year (%)

28.2.2024 19/25