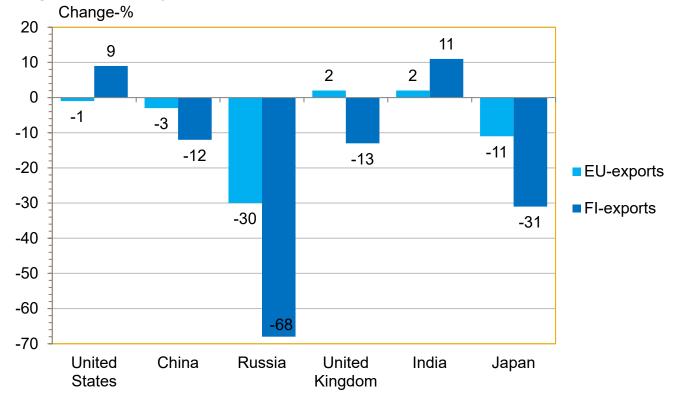

# THE DEVELOPMENT OF EXPORTS OF EU COUNTRIES (EU27) AND FINLAND WITH CERTAIN TRADING PARTNERS 2023

**Change from previous year % (Source: Eurostat)** 

28.2.2024 3/25