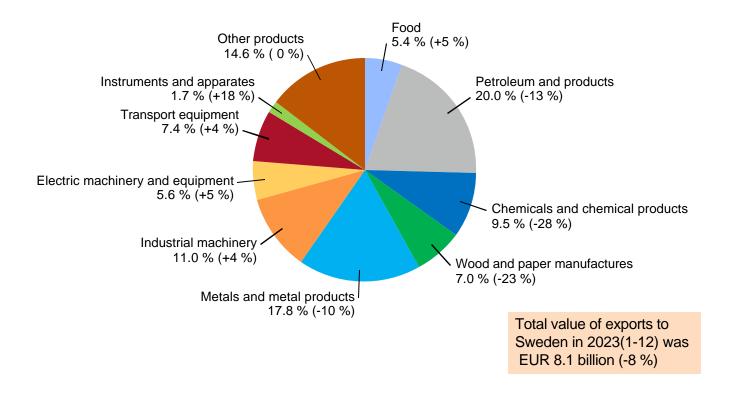

# **EXPORTS TO SWEDEN BY PRODUCTS 2023(1-12)**

Share and change from previous year (%)

28.2.2024 13/25