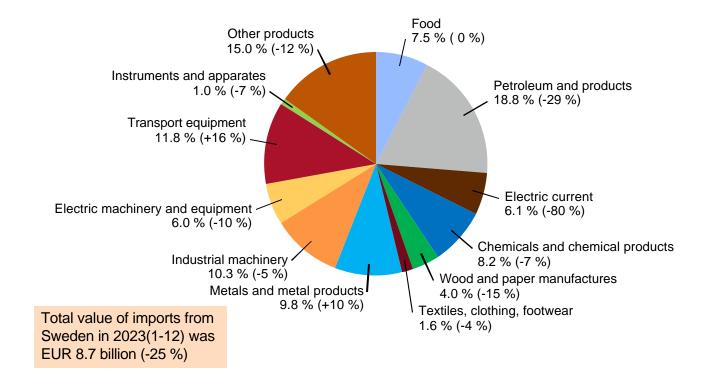

## **IMPORTS FROM SWEDEN BY PRODUCTS 2023(1-12)**

Share and change from previous year (%)

28.2.2024 14/25