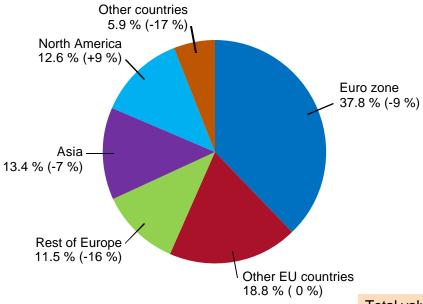

## **EXPORTS BY REGIONS 2023(1-12)**

Share and change from previous year (%)

Total value of exports in 2023(1-12) was EUR 76.2 billion (-7 %)

28.2.2024 7/25