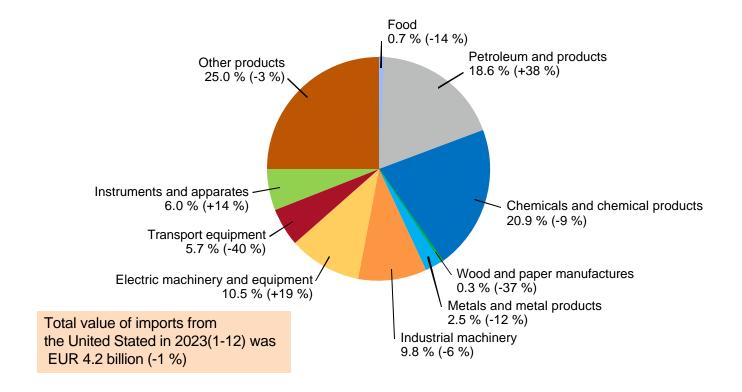

# **IMPORTS FROM THE UNITED STATES BY PRODUCTS 2023(1-12)**

Share and change from previous year (%)

28.2.2024 22/25