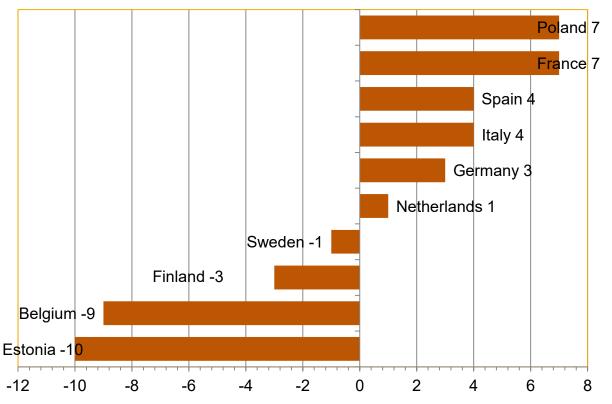

# CHANGE OF EXPORTS IN FINLAND AND IN FINLANDS LARGEST EU-EXPORTS COUNTRIES 2023(1-6)

Change from previous year % (Source: Eurostat)

29.8.2023

3/26