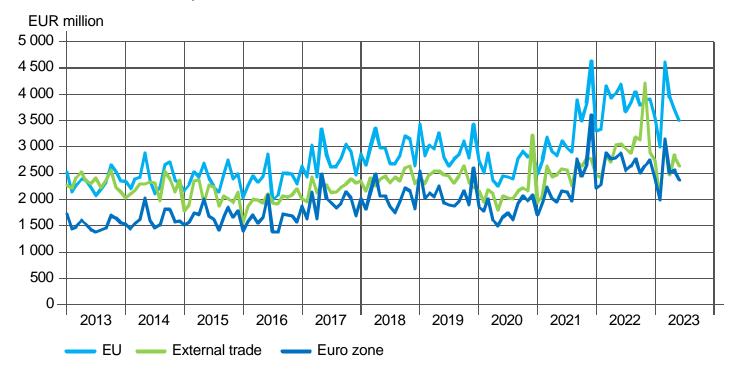

# **MONTHLY EXPORTS 2013-2023(1-6)**

To EU, the Euro zone and to countries outside EU

29.8.2023 9/26