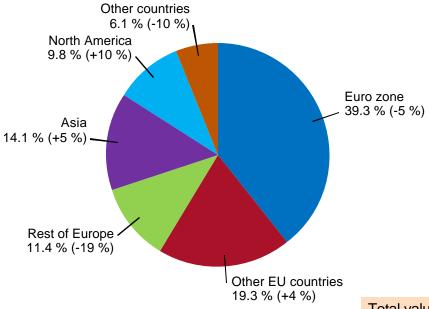

## **EXPORTS BY REGIONS 2023(1-6)**

Share and change from previous year (%)

Total value of exports in 2023(1-6) was EUR 38.1 billion (-3 %)

8/26