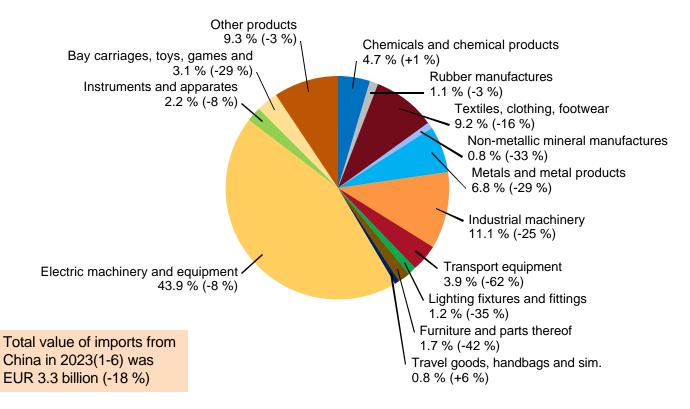

# **IMPORTS FROM CHINA BY PRODUCTS 2023(1-6)**

Share and change from previous year (%)

29.8.2023 21/26