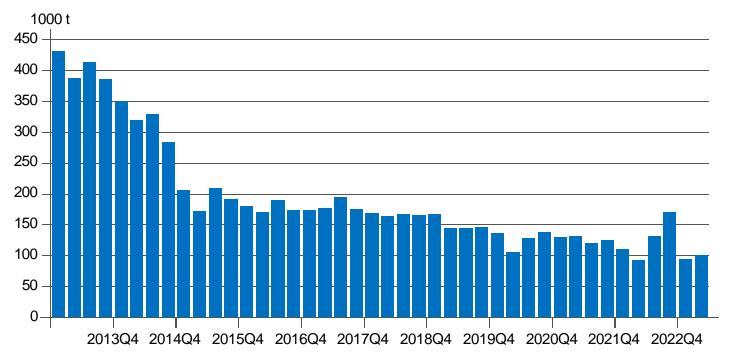

CHINA BY PRODUCTS 2023(1-6)**

Share and change from previous year (%)





29.8.2023 21/26

# **EXPORTS TO THE UNITED STATES BY PRODUCTS 2023(1-6)**

Share and change from previous year (%)





29.8.2023 22/26

## **IMPORTS FROM THE UNITED STATES BY PRODUCTS 2023(1-6)**

Share and change from previous year (%)





29.8.2023 23/26

# **EXPORTS TO THE NETHERLANDS BY PRODUCTS 2023(1-6)**

Share and change from previous year (%)



Total value of exports to the Nederlands in 2023(1-6) was EUR 3.3 billion (+10 %)



29.8.2023 24/26

# **IMPORTS FROM THE NETHERLANDS BY PRODUCTS 2023(1-6)**

Share and change from previous year (%)



Total value of imports from the Netherlands in 2023(1-6) was EUR 2.0 billion (-21 %)



29.8.2023 25/26

#### **ROAD TRANSITS TO THE EAST 2013-2023**

(1000 t)





29.8.2023 26/26