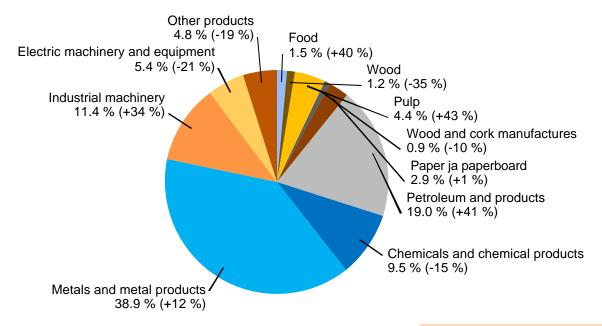

# **IMPORTS FROM THE NETHERLANDS BY PRODUCTS 2023(1-6)**

Share and change from previous year (%)

Total value of imports from the Netherlands in 2023(1-6) was EUR 2.0 billion (-21 %)

29.8.2023 25/26