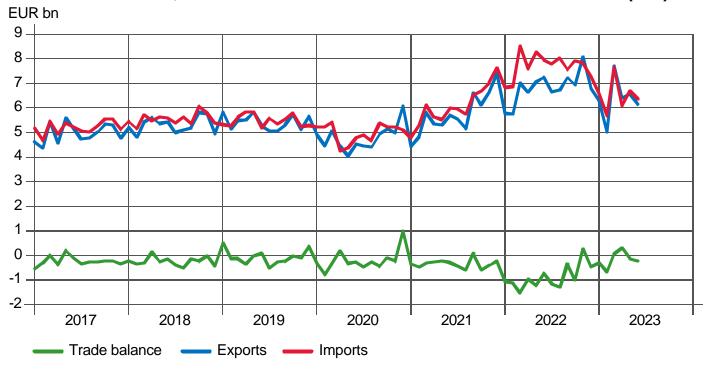

# Finnish international trade 2023 Figures and diagrams

Finnish Customs Statistics

# **MONTHLY IMPORTS, EXPORTS AND TRADE BALANCE 2017-2023(1-6)**





29.8.2023 2/26

# CHANGE OF EXPORTS IN FINLAND AND IN FINLANDS LARGEST EU-EXPORTS COUNTRIES 2023(1-6)

Change from previous year % (Source: Eurostat)



29.8.2023



3/26

# THE DEVELOPMENT OF EXPORTS OF EU COUNTRIES (EU27) AND FINLAND WITH CERTAIN TRADING PARTNERS 2023(1-6)

Change from previous year % (Source: Eurostat)





4/26

# **MONTHLY EXPORTS BY PRODUCTS BY ACTIVITY (CPA) 2017-2023(1-6)**





29.8.2023 5/26

# **EXPORTS BY PRODUCTS BY ACTIVITY (CPA) 2023(1-6)**

Share and change from previous year (%)



Total value of exports in 2023(1-6) was EUR 38.1 billion (-3 %)



29.8.2023 6/26

# IMPORTS BY USE OF GOODS (BEC) 2023 (1-6)

#### Share and change from previous year(%)



Total value of imports in 2023(1-6) was EUR 39.1 billion (-15 %)



29.8.2023 7/26

## **EXPORTS BY R