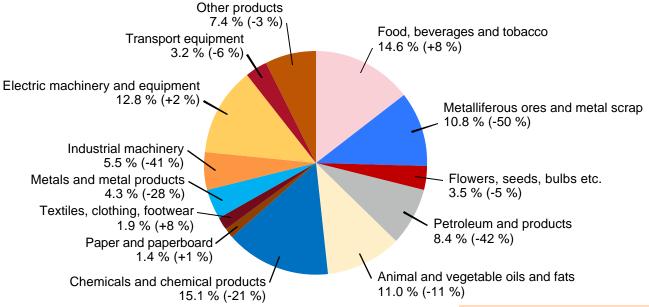

# **EXPORTS TO THE NETHERLANDS BY PRODUCTS 2023(1-6)**

Share and change from previous year (%)

Total value of exports to the Nederlands in 2023(1-6) was EUR 3.3 billion (+10 %)

29.8.2023 24/26