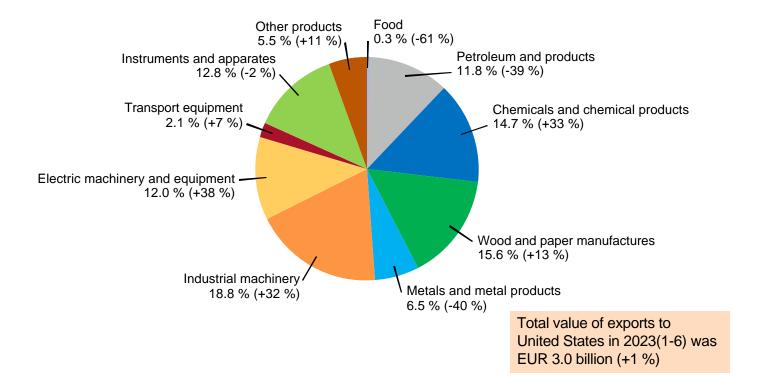

# **EXPORTS TO THE UNITED STATES BY PRODUCTS 2023(1-6)**

Share and change from previous year (%)

29.8.2023 22/26