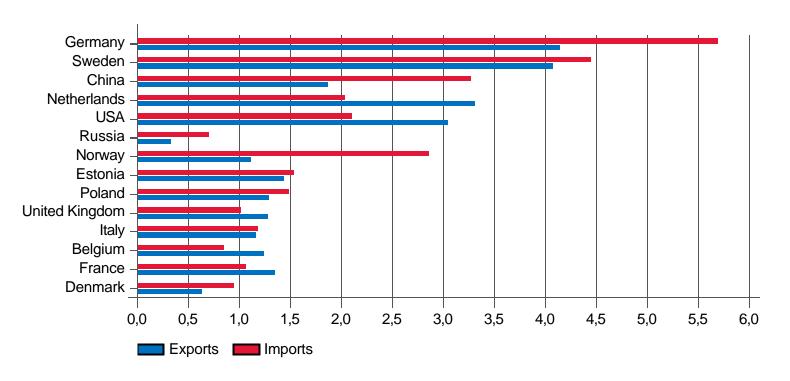

# **INTERNATIONAL TRADE BY COUNTRIES 2023(1-6)**

Ordered by total trading (EUR billion)

29.8.2023 11/26