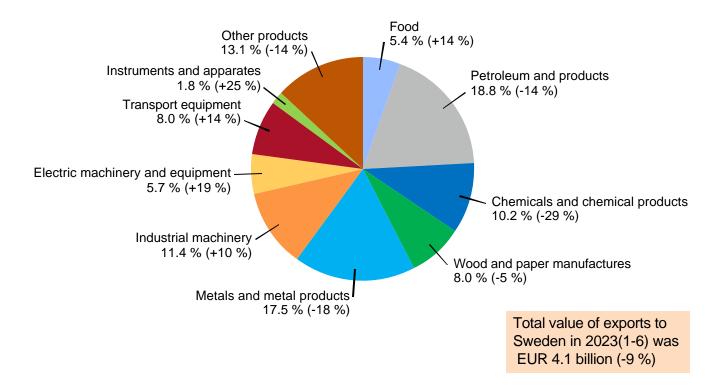

# **EXPORTS TO SWEDEN BY PRODUCTS 2023(1-6)**

Share and change from previous year (%)

29.8.2023 14/26