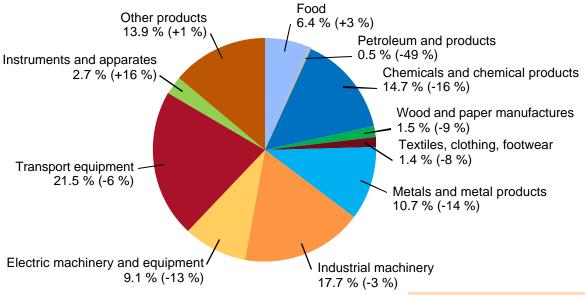

# **EXPORTS TO THE UNITED STATES BY PRODUCTS 2023(1-6)**

Share and change from previous year (%)

29.8.2023 22/26