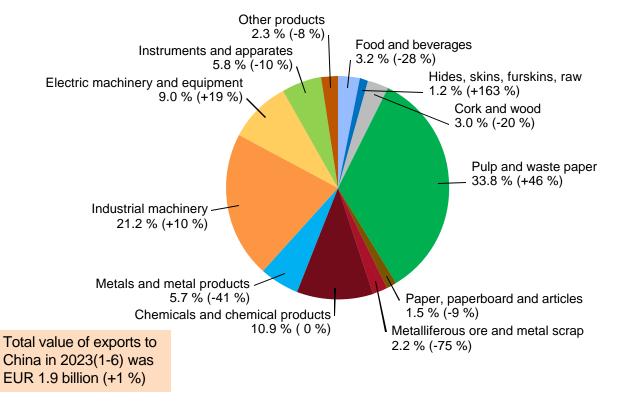

# **EXPORTS TO CHINA BY PRODUCTS 2023(1-6)**

Share and change from previous year (%)

29.8.2023 20/26