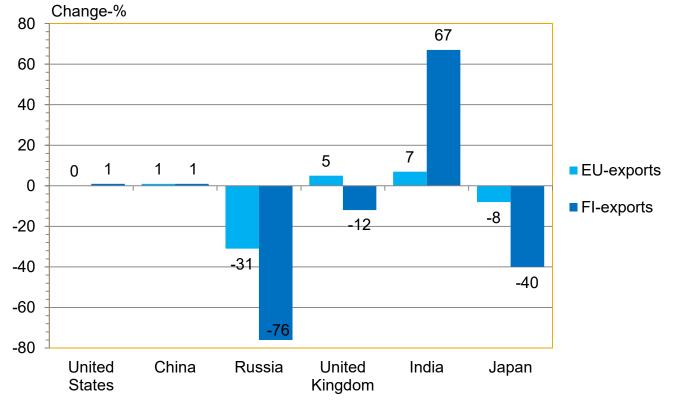

# THE DEVELOPMENT OF EXPORTS OF EU COUNTRIES (EU27) AND FINLAND WITH CERTAIN TRADING PARTNERS 2023(1-6)

Change from previous year % (Source: Eurostat)

4/26