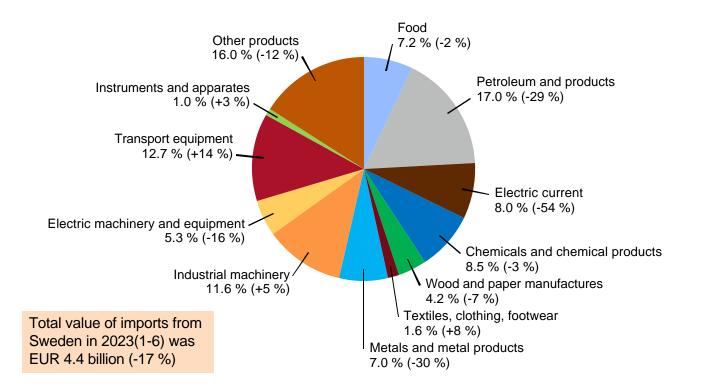

# **IMPORTS FROM SWEDEN BY PRODUCTS 2023(1-6)**

Share and change from previous year (%)

29.8.2023 15/26