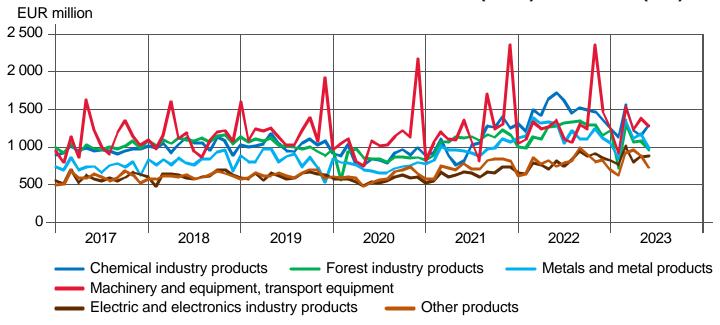

# **MONTHLY EXPORTS BY PRODUCTS BY ACTIVITY (CPA) 2017-2023(1-6)**

29.8.2023 5/26