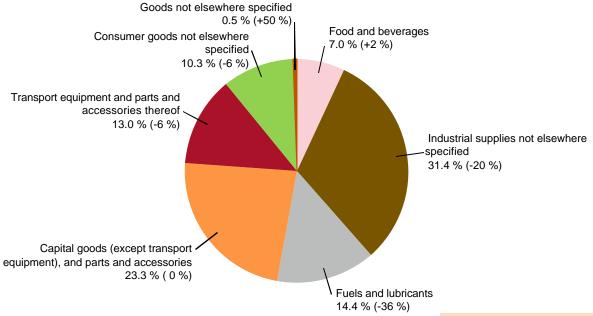

# IMPORTS BY USE OF GOODS (BEC) 2023 (1-6)

#### Share and change from previous year(%)

Total value of imports in 2023(1-6) was EUR 39.1 billion (-15 %)

29.8.2023 7/26