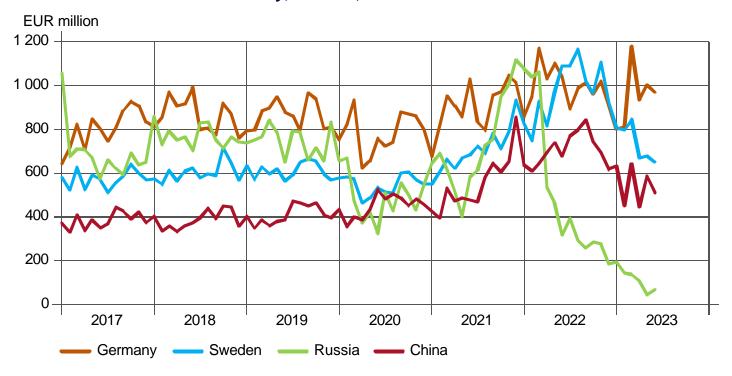

# **MONTHLY IMPORTS 2017-2023(1-6)**

#### From Germany, Sweden, Russia and China

29.8.2023 13/26