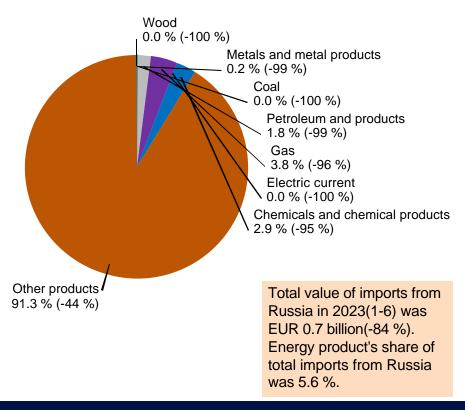

# **IMPORTS FROM RUSSIA BY PRODUCTS 2023(1-6)**

Share and change from previous year (%)

29.8.2023 19/26