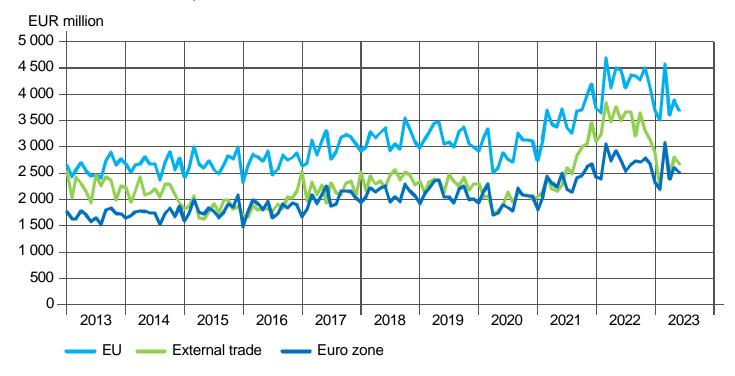

# **MONTHLY EXPORTS 2013-2023(1-6)**

To EU, the Euro zone and to countries outside EU

29.8.2023 9/26

# **MONTHLY IMPORTS 2013-2023(1-6)**

#### From EU, the Euro zone and from countries outside EU

29.8.2023 10/26