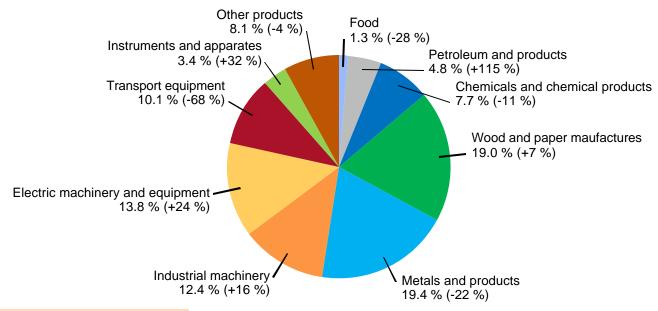

# **EXPORTS TO RUSSIA BY PRODUCTS 2023(1-6)**

Share and change from previous year (%)

29.8.2023 18/26