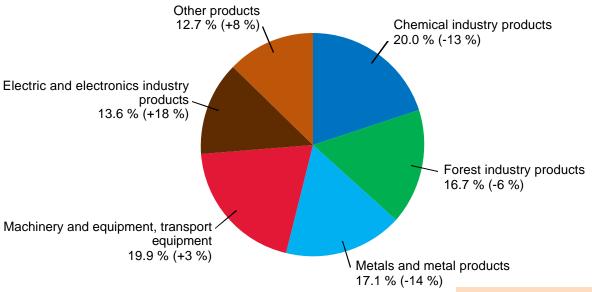

# **EXPORTS BY PRODUCTS BY ACTIVITY (CPA) 2023(1-6)**

Share and change from previous year (%)

Total value of exports in 2023(1-6) was EUR 38.1 billion (-3 %)

29.8.2023 6/26