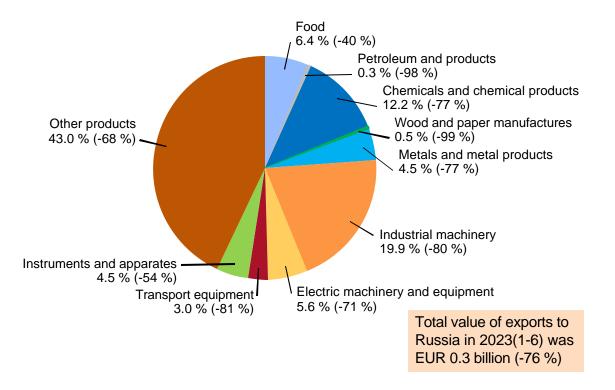

# **EXPORTS TO RUSSIA BY PRODUCTS 2023(1-6)**

Share and change from previous year (%)

29.8.2023 18/26