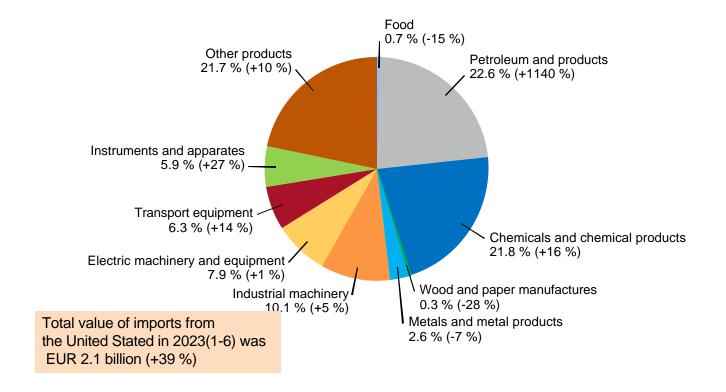

## **IMPORTS FROM THE UNITED STATES BY PRODUCTS 2023(1-6)**

Share and change from previous year (%)

29.8.2023 23/26