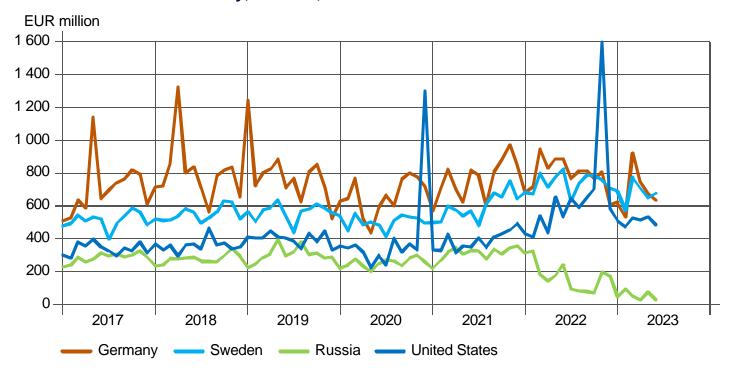

# **MONTHLY EXPORTS 2017-2023(1-6)**

#### To Germany, Sweden, Russia and United States

29.8.2023 12/26