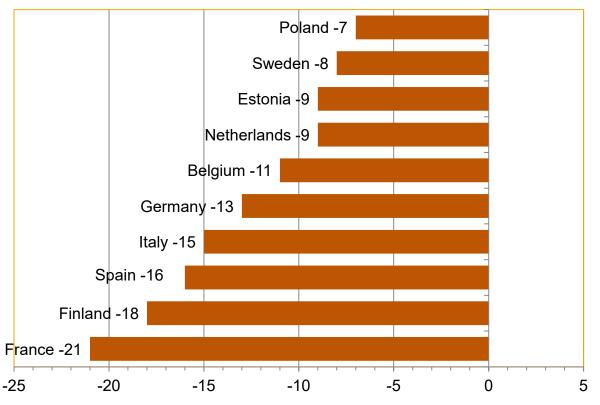

# CHANGE OF EXPORTS IN FINLAND AND IN FINLANDS LARGEST EU-EXPORTS COUNTRIES 2020(1-6)

Change from previous year % (Source: Eurostat)

31.8.2020 2/25