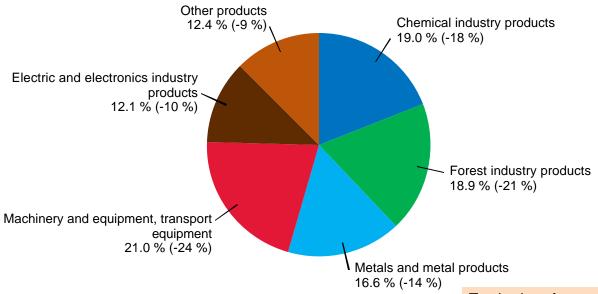

#### **EXPORTS BY PRODUCTS BY ACTIVITY (CPA) 2020(1-6)**

Share and change from previous year (%)

Total value of exports in 2020(1-6) was EUR 27.3 billion (-17 %)

31.8.2020 5/25