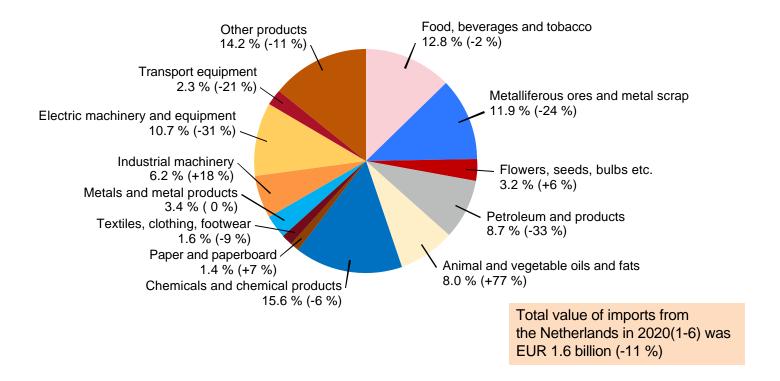

#### **IMPORTS FROM THE NETHERLANDS BY PRODUCTS 2020(1-6)**

Share and change from previous year (%)

31.8.2020 24/25