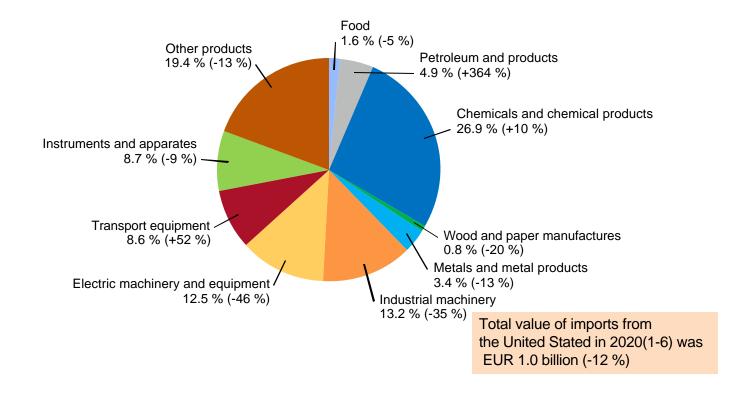

#### IMPORTS FROM THE UNITED STATES BY PRODUCTS 2020(1-6)

Share and change from previous year (%)

31.8.2020 22/25