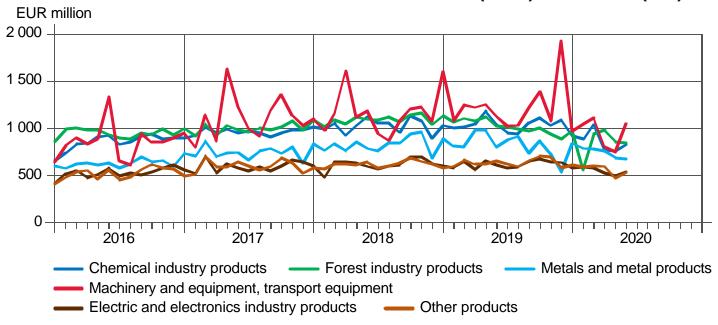

#### **MONTHLY EXPORTS BY PRODUCTS BY ACTIVITY (CPA) 2016-2020(1-6)**

31.8.2020 4/25