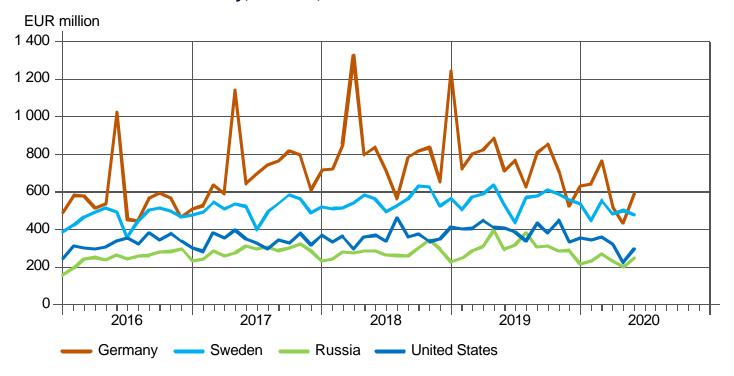

## **MONTHLY EXPORTS 2016-2020(1-6)**

To Germany, Sweden, Russia and United States

31.8.2020 11/25