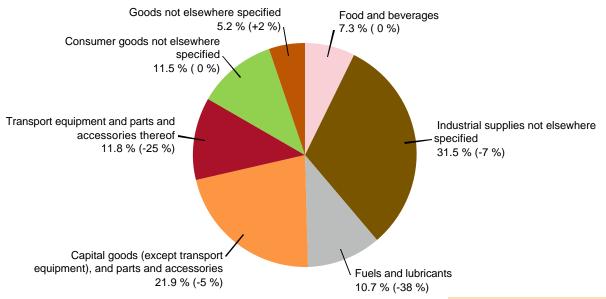

#### IMPORTS BY USE OF GOODS (BEC) 2020 (1-6)

Share and change from previous year(%)

Total value of imports in 2020(1-6) was EUR 29.0 billion (-12 %)

31.8.2020 6/25