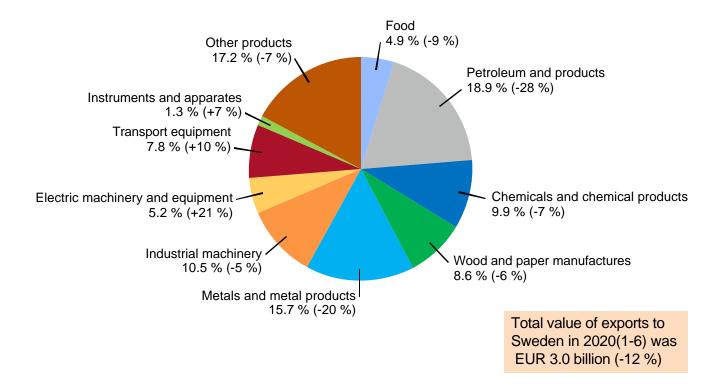

#### **EXPORTS TO SWEDEN BY PRODUCTS 2020(1-6)**

Share and change from previous year (%)

31.8.2020 13/25