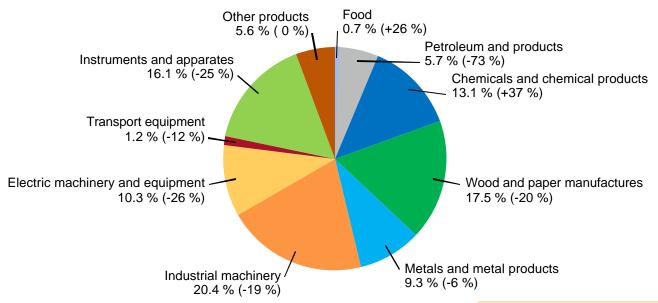

#### **EXPORTS TO THE UNITED STATES BY PRODUCTS 2020(1-6)**

Share and change from previous year (%)

Total value of exports to United States in 2020(1-6) was EUR 1.9 billion (-24 %)

31.8.2020 21/25