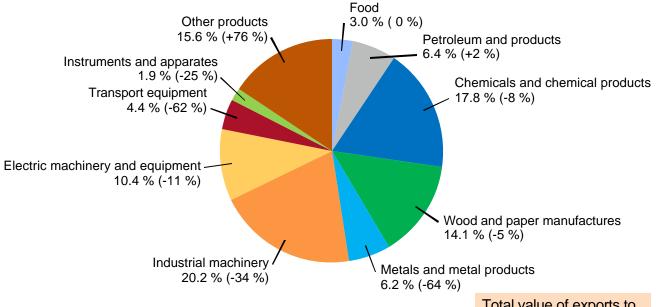

#### **EXPORTS TO RUSSIA BY PRODUCTS 2020(1-6)**

Share and change from previous year (%)

Total value of exports to Russia in 2020(1-6) was EUR 1.4 billion (-20 %)

31.8.2020 17/25