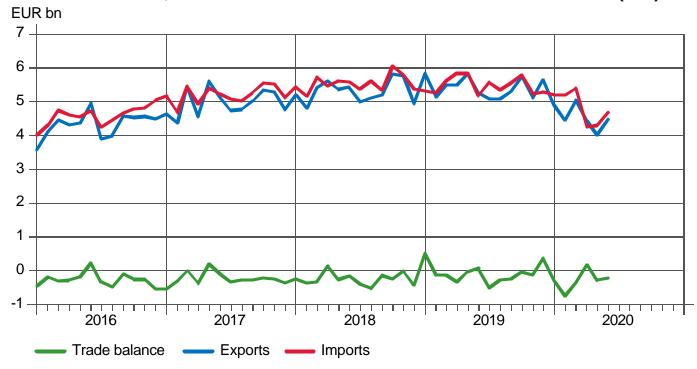

## **MONTHLY IMPORTS, EXPORTS AND TRADE BALANCE 2016-2020(1-6)**

31.8.2020 1/25