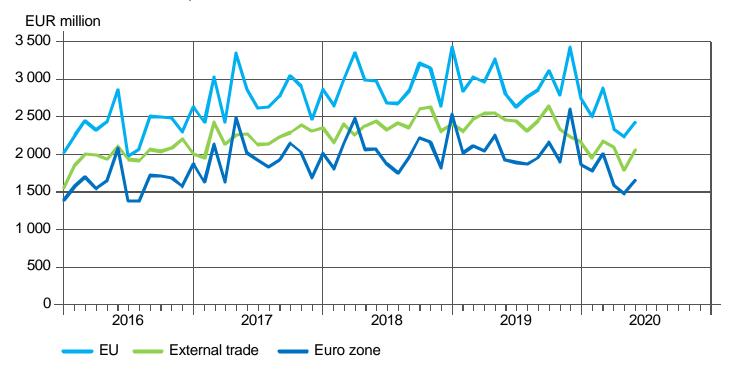

#### **MONTHLY EXPORTS 2016-2020(1-6)**

To EU, the Euro zone and to countries outside EU

31.8.2020 8/25

### **MONTHLY IMPORTS 2016-2020(1-6)**

#### From EU, the Euro zone and from countries outside EU

31.8.2020 9/25