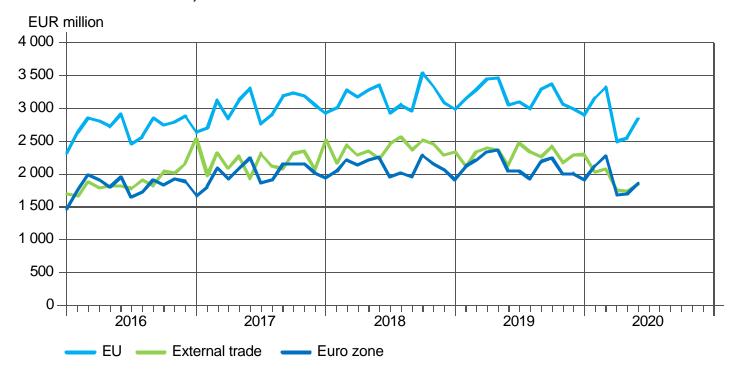

#### **MONTHLY EXPORTS 2016-2020(1-6)**

To EU, the Euro zone and to countries outside EU

31.8.2020 8/25