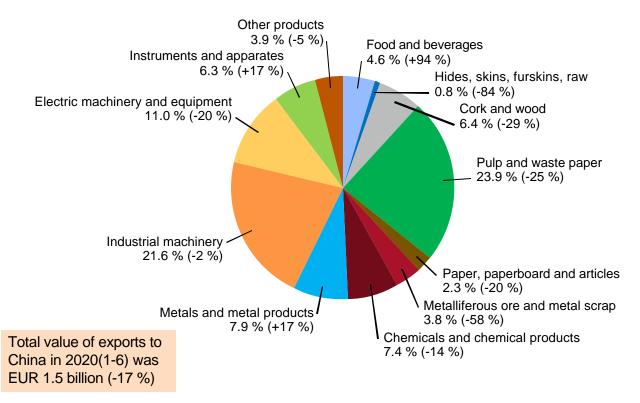

#### **EXPORTS TO CHINA BY PRODUCTS 2020(1-6)**

Share and change from previous year (%)

31.8.2020 19/25