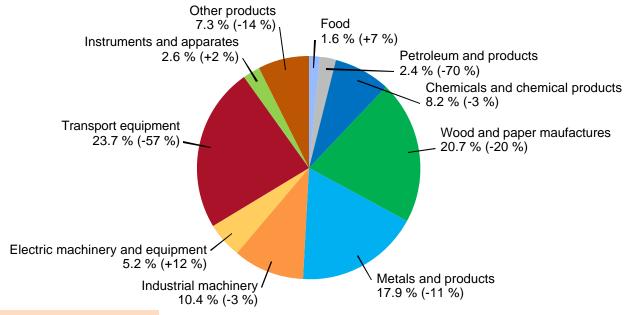

#### **EXPORTS TO RUSSIA BY PRODUCTS 2020(1-6)**

Share and change from previous year (%)

Total value of exports to Russia in 2020(1-6) was EUR 1.4 billion (-20 %)

31.8.2020 17/25