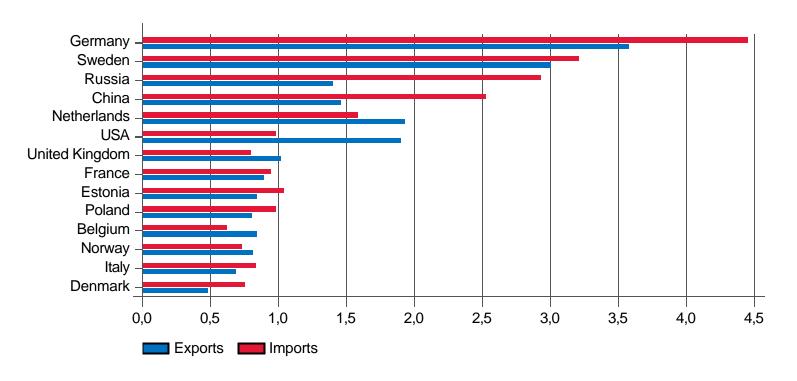

# **INTERNATIONAL TRADE BY COUNTRIES 2020(1-6)**

Ordered by total trading (EUR billion)

31.8.2020 10/25