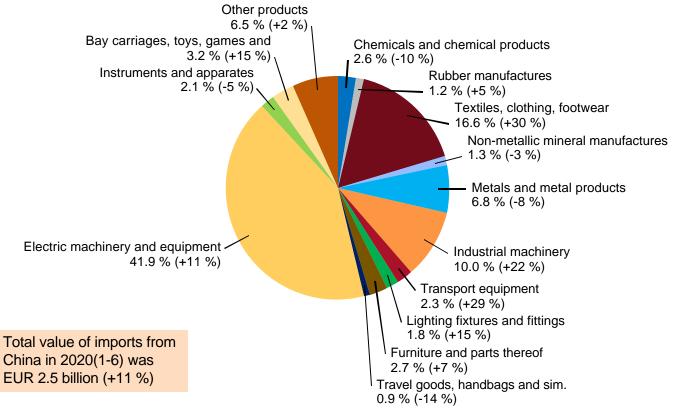

#### **IMPORTS FROM CHINA BY PRODUCTS 2020(1-6)**

#### Share and change from previous year (%)

31.8.2020 20/25