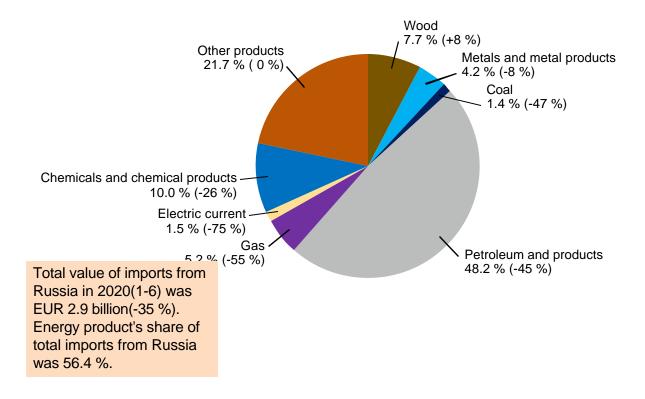

#### **IMPORTS FROM RUSSIA BY PRODUCTS 2020(1-6)**

Share and change from previous year (%)

31.8.2020 18/25