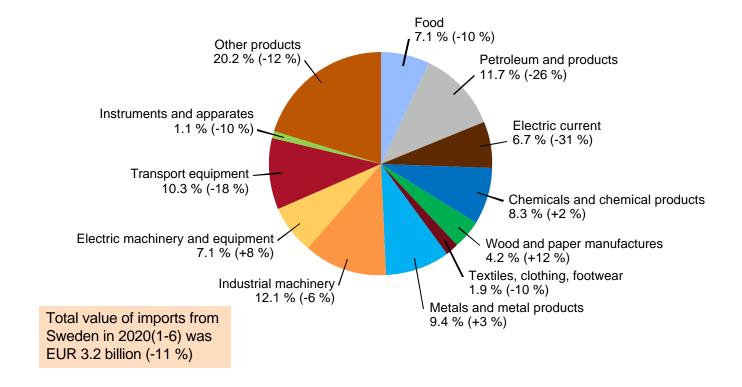

#### **IMPORTS FROM SWEDEN BY PRODUCTS 2020(1-6)**

Share and change from previous year (%)

31.8.2020 14/25