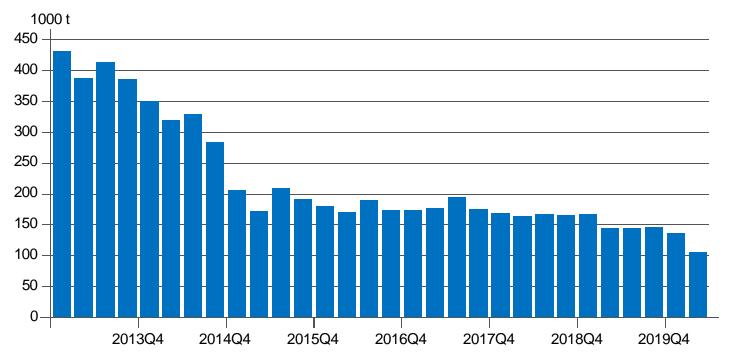

Y PRODUCTS 2020(1-6)**

#### Share and change from previous year (%)





31.8.2020 20/25

#### **EXPORTS TO THE UNITED STATES BY PRODUCTS 2020(1-6)**

Share and change from previous year (%)



Total value of exports to United States in 2020(1-6) was EUR 1.9 billion (-24 %)



31.8.2020 21/25

#### IMPORTS FROM THE UNITED STATES BY PRODUCTS 2020(1-6)

Share and change from previous year (%)





31.8.2020 22/25

#### **EXPORTS TO THE NETHERLANDS BY PRODUCTS 2020(1-6)**

Share and change from previous year (%)



Total value of exports to the Nederlands in 2020(1-6) was EUR 1.9 billion (-10 %)



31.8.2020 23/25

#### **IMPORTS FROM THE NETHERLANDS BY PRODUCTS 2020(1-6)**

Share and change from previous year (%)





31.8.2020 24/25

#### **ROAD TRANSITS TO THE EAST 2013-2020**

(1000 t)





31.8.2020 25/25