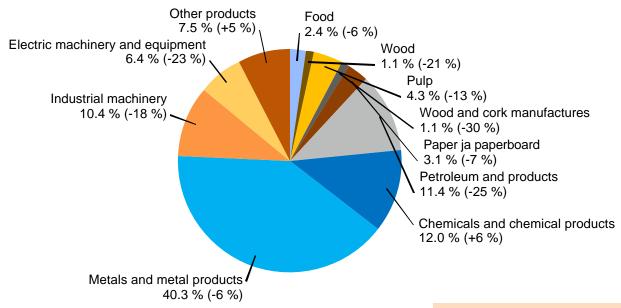

#### **IMPORTS FROM SWEDEN BY PRODUCTS 2020(1-6)**

Share and change from previous year (%)

31.8.2020 14/25