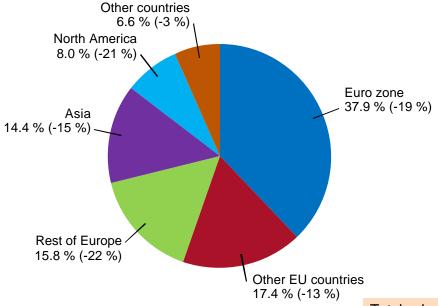

#### **EXPORTS BY REGIONS 2020(1-6)**

Share and change from previous year (%)

Total value of exports in 2020(1-6) was EUR 27.3 billion (-17 %)

31.8.2020 7/25