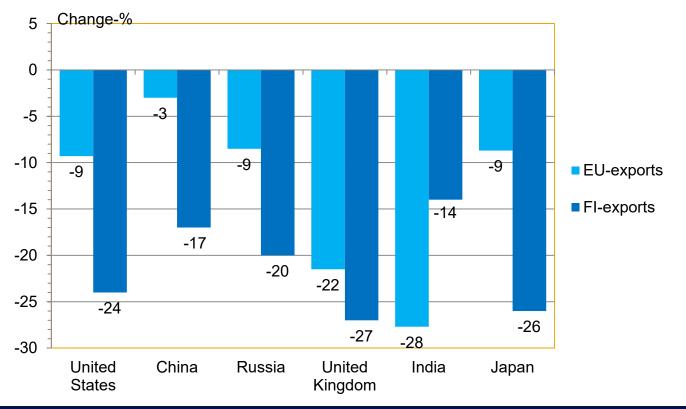

# THE DEVELOPMENT OF EXPORTS OF EU COUNTRIES (EU27) AND FINLAND WITH CERTAIN TRADING PARTNERS 2020(1-6)

Change from previous year % (Source: Eurostat)

31.8.2020 3/25