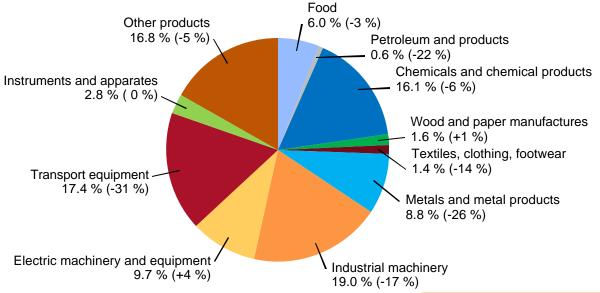

#### **IMPORTS FROM RUSSIA BY PRODUCTS 2020(1-6)**

Share and change from previous year (%)

31.8.2020 18/25