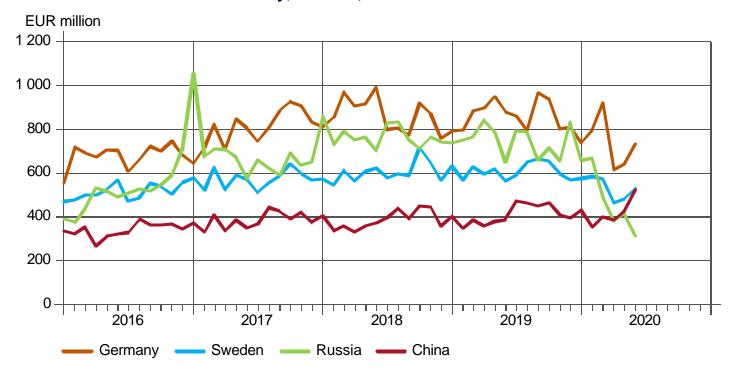

#### **MONTHLY IMPORTS 2016-2020(1-6)**

#### From Germany, Sweden, Russia and China

31.8.2020 12/25